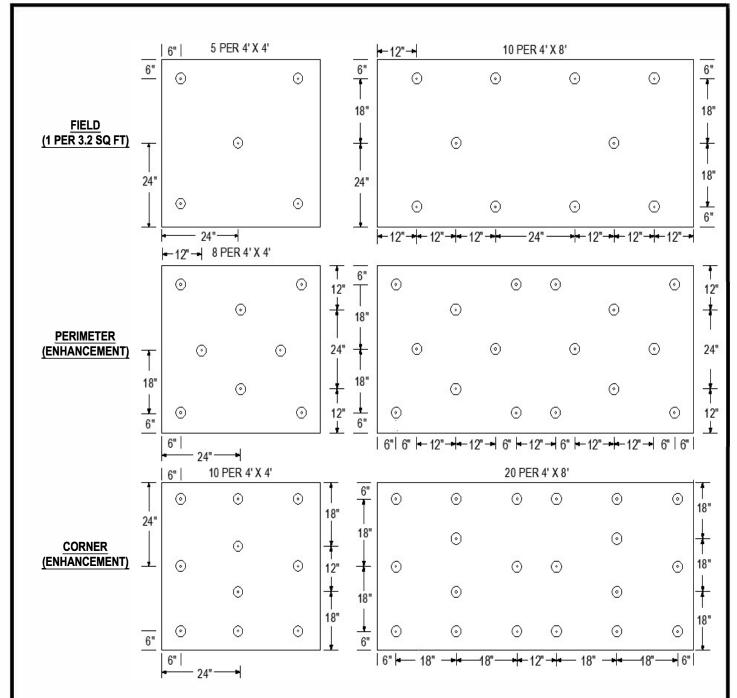

## NOTES:

- FASTENING PATTERNS ARE PROVIDED AS GUIDELINES FOR FASTENER PLACEMENT FOR MECHANICALLY ATTACHED INSULATION OR COVER BOARD UNDER A FULLY ADHERED MEMBRANE SYSTEM.
- AN APPROVED COVER BOARD IS REQUIRED FOR EPS, XPS, & POLYISOCYANURATE INSULATIONS NOT APPROVED BY IB ROOF SYSTEMS.
- REFER TO TABLE A.2 FOR MINIMUM REQUIRMENTS FOR INSULATION FASTENER SCHEDULE FOR ADHERED IB ROOF MEMBRANES.

| Scale:        | Detail Name:                                            |          | Detail Number: |
|---------------|---------------------------------------------------------|----------|----------------|
| NTS           | 1 Per 3.2 Fastening Patterns for Insulation/Cover Board |          | FA-AT-03       |
| Submitted By: |                                                         | Project: |                |
| Address:      |                                                         | Address: |                |
| Telephone:    |                                                         |          |                |