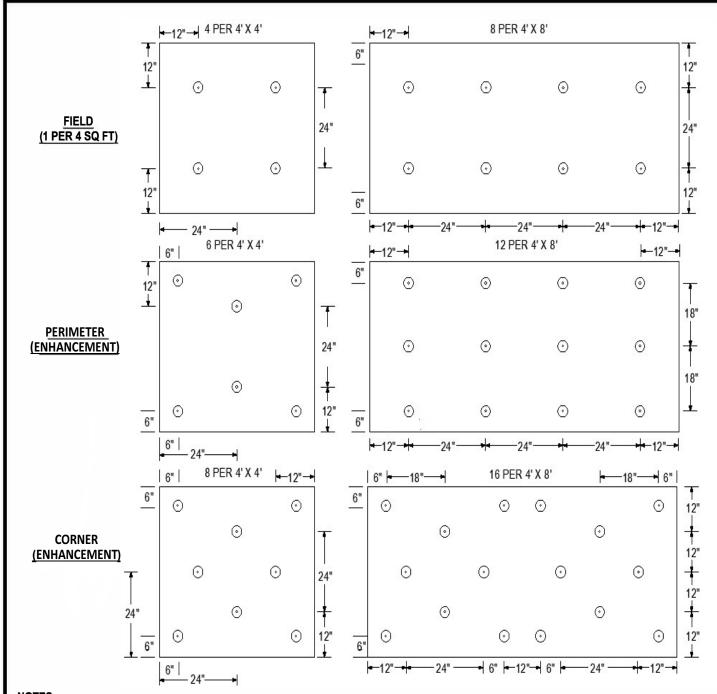

## NOTES:

- FASTENING PATTERNS ARE PROVIDED AS GUIDELINES FOR FASTENER PLACEMENT FOR MECHANICALLY ATTACHED INSULATION
  OR COVER BOARD UNDER A FULLY ADHERED MEMBRANE SYSTEM.
- AN APPROVED COVER BOARD IS REQUIRED FOR EPS, XPS, & POLYISOCYANURATE INSULATIONS NOT APPROVED BY IB ROOF SYSTEMS.
- 3. REFER TO TABLE A.2 FOR MINIMUM REQUIREMENTS FOR INSULATION FASTENER SCHEDULE FOR ADHERED IB ROOF MEMBRANES.

| Scale:        | Detail Name:                                          |          | Detail Number: |
|---------------|-------------------------------------------------------|----------|----------------|
| NTS           | 1 Per 4 Fastening Patterns for Insulation/Cover Board |          | FA-AT-02       |
| Submitted By: |                                                       | Project: |                |
| Address:      |                                                       | Address: |                |
| Telephone:    |                                                       |          |                |