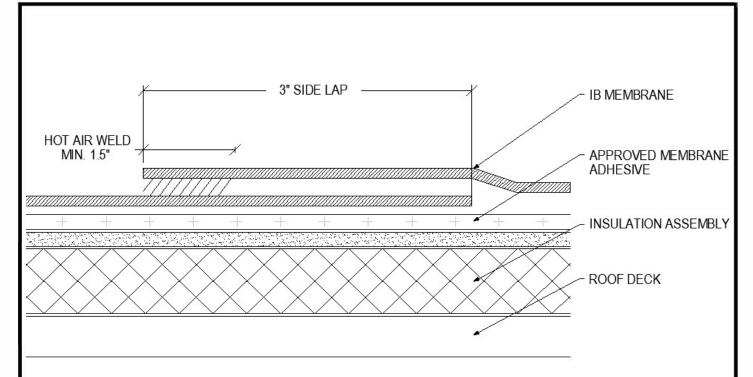

| Scale:<br>NTS                     | Detail Name: Fully Adhered Membrane Seam |                   | Detail Number: FA-AT-01 |
|-----------------------------------|------------------------------------------|-------------------|-------------------------|
| Submitted By: Address: Telephone: |                                          | Project: Address: |                         |