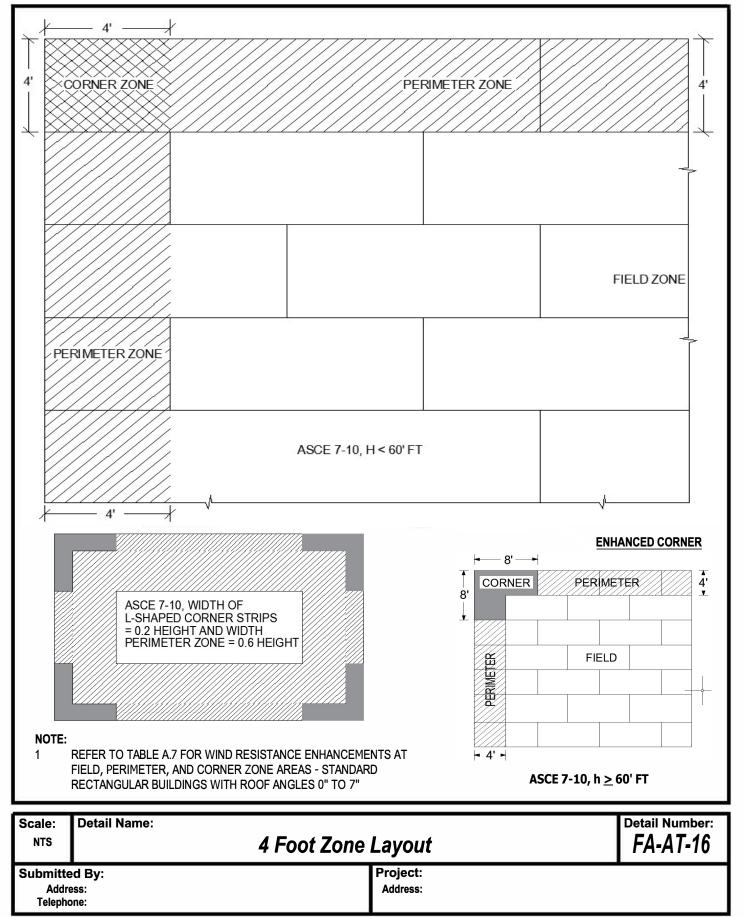

## **IB PVC FULLY ADHERED INSULATION & SINGLE PLY LAYOUT DETAILS**

| FA-AT-01 – Fully Adhered Membrane Seam                                      | 38         |
|-----------------------------------------------------------------------------|------------|
| FA-AT-02 – 1 Per 4.0 Sq. Ft. Fastening Pattern for Insulation-Coverboard    | 39         |
| FA-AT-03 – 1 Per 3.2 Sq. Ft. Fastening Pattern for Insulation-Coverboard    | 90         |
| FA-AT-04 – 1 Per 2.9 Sq. Ft. Fastening Pattern for Insulation-Coverboard    | <b>9</b> 1 |
| FA-AT-05 – 1 Per 2.67 Sq. Ft. Fastening Pattern for Insulation-Coverboard   | 92         |
| FA-AT-06 – 1 Per 2.3 Sq. Ft. Fastening Pattern for Insulation-Coverboard    | 93         |
| FA-AT-07 – 1 Per 2.0 Sq. Ft. Fastening Pattern for Insulation-Coverboard 29 | 94         |
| FA-AT-08 – 1 Per 1.78 Sq. Ft. Fastening Pattern for Insulation-Coverboard   | 95         |
| FA-AT-09 – 1 Per 1.60 Sq. Ft. Fastening Pattern for Insulation-Coverboard   | 96         |
| FA-AT-10 – 1 Per 1.33 Sq. Ft. Fastening Pattern for Insulation-Coverboard   | 97         |
| FA-AT-11 – 1 Per 1.12 Sq. Ft. Fastening Pattern for Insulation-Coverboard   | 98         |
| FA-AT-12 – 1 Per 1 Sq. Ft. Fastening Pattern for Insulation-Coverboard      | 99         |
| FA-AT-13 – Ribbon Adhesive Layout 4x4 Board Pattern                         |            |
| FA-AT-14 – Ribbon Adhesive Layout 4x8 Board Pattern                         | )1         |
| FA-AT-15 – Spatter Adhesive Membrane Sheet Layout                           | )2         |
| FA-AT-16 – 4 ft Zone Layout                                                 | )3         |
| FA-AT-17 – 8 ft Zone Layout                                                 | )4         |
| FA-AT-18 – 12 ft Zone Layout                                                | )5         |
| FA-AT-19 – 16 ft Zone Layout                                                | )6         |
| FA-AT-20 – 20 ft Zone Layout                                                |            |
| FA-AT-21 – Peel Stop Detail                                                 | )8         |
| FA-AT-22 – Membrane End Laps for FA Membrane 30                             |            |
| FA-AT-23 – IB Flexible Metal Profile Layout Membrane (1 & 2 per Sheet)      |            |
| FA-AT-24 – IB Flexible Metal Profile Layout Membrane (3 & 4 per Sheet)      | 11         |

NOTES:

FASTENING PATTERNS ARE PROVIDED AS GUIDELINES FOR FASTENER PLACEMENT FOR MECHANICALLY ATTACHED 1. INSULATION OR COVER BOARD UNDER A FULLY ADHERED MEMBRANE SYSTEM.

- AN APPROVED COVER BOARD IS REQUIRED FOR EPS, XPS, & POLYISOCYANURATE INSULATIONS NOT APPROVED BY IB ROOF 2. SYSTEMS.
- 3. REFER TO TABLE A 2 FOR MINIMUM REQUIREMENTS FOR INSULATION FASTENER SCHEDULE FOR ADHERED IB ROOF MEMBRANE.