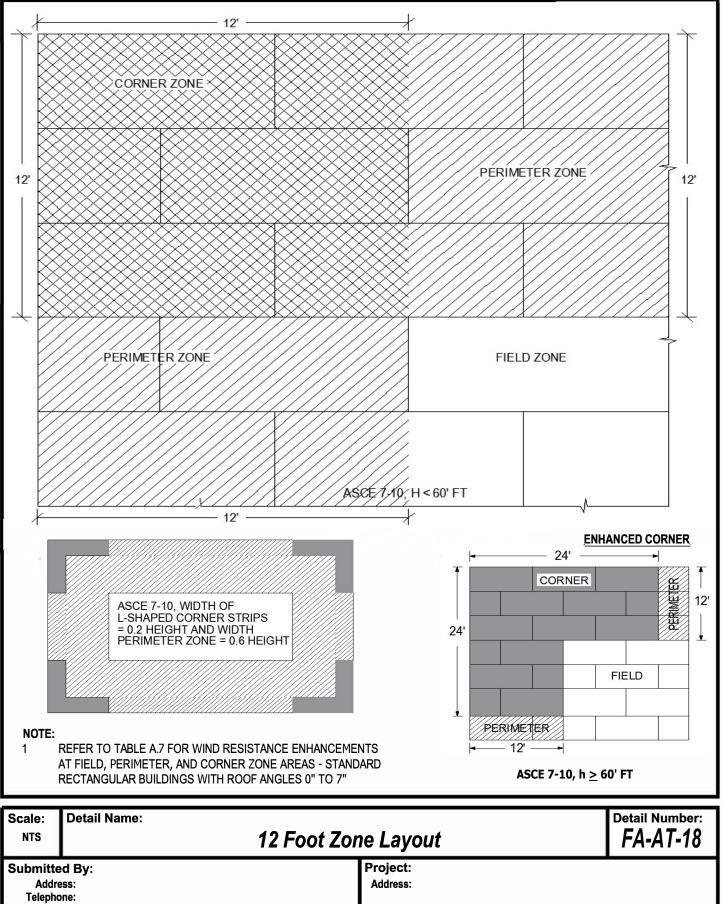

NOTES:

FASTENING PATTERNS ARE PROVIDED AS GUIDELINES FOR FASTENER PLACEMENT FOR MECHANICALLY ATTACHED 1. INSULATION OR COVER BOARD UNDER A FULLY ADHERED MEMBRANE SYSTEM.

- AN APPROVED COVER BOARD IS REQUIRED FOR EPS, XPS, & POLYISOCYANURATE INSULATIONS NOT APPROVED BY IB ROOF 2. SYSTEMS.
- 3. REFER TO TABLE A 2 FOR MINIMUM REQUIREMENTS FOR INSULATION FASTENER SCHEDULE FOR ADHERED IB ROOF MEMBRANE.