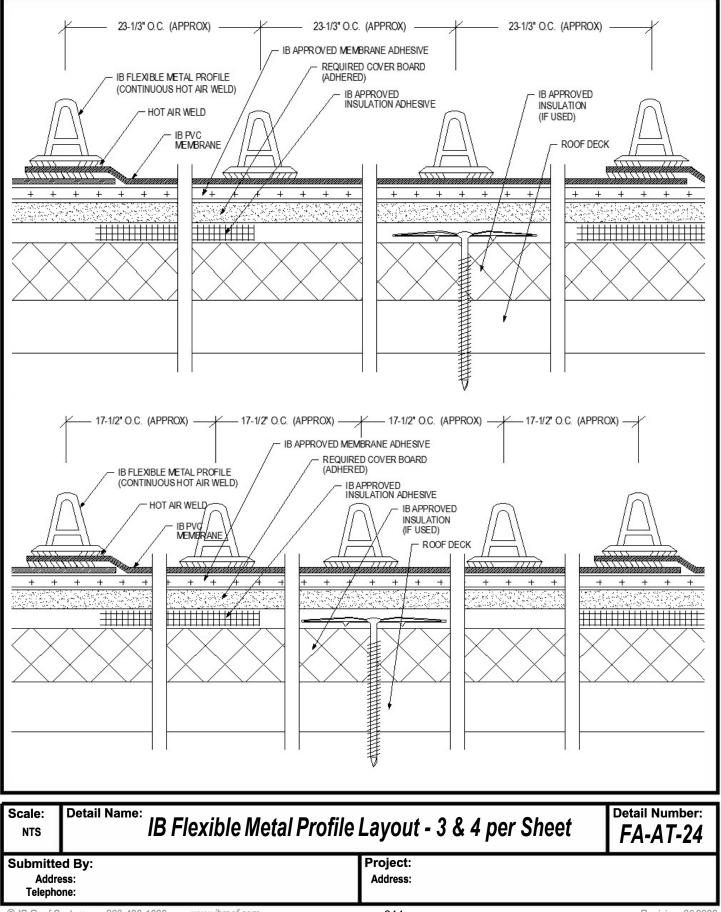

## **IB PVC FULLY ADHERED INSULATION & SINGLE PLY LAYOUT DETAILS**

| FA-AT-01 – Fully Adhered Membrane Seam                                      | 38         |
|-----------------------------------------------------------------------------|------------|
| FA-AT-02 – 1 Per 4.0 Sq. Ft. Fastening Pattern for Insulation-Coverboard    | 39         |
| FA-AT-03 – 1 Per 3.2 Sq. Ft. Fastening Pattern for Insulation-Coverboard    | 90         |
| FA-AT-04 – 1 Per 2.9 Sq. Ft. Fastening Pattern for Insulation-Coverboard    | <b>9</b> 1 |
| FA-AT-05 – 1 Per 2.67 Sq. Ft. Fastening Pattern for Insulation-Coverboard   | 92         |
| FA-AT-06 – 1 Per 2.3 Sq. Ft. Fastening Pattern for Insulation-Coverboard    | 93         |
| FA-AT-07 – 1 Per 2.0 Sq. Ft. Fastening Pattern for Insulation-Coverboard 29 | 94         |
| FA-AT-08 – 1 Per 1.78 Sq. Ft. Fastening Pattern for Insulation-Coverboard   | 95         |
| FA-AT-09 – 1 Per 1.60 Sq. Ft. Fastening Pattern for Insulation-Coverboard   | 96         |
| FA-AT-10 – 1 Per 1.33 Sq. Ft. Fastening Pattern for Insulation-Coverboard   | 97         |
| FA-AT-11 – 1 Per 1.12 Sq. Ft. Fastening Pattern for Insulation-Coverboard   | 98         |
| FA-AT-12 – 1 Per 1 Sq. Ft. Fastening Pattern for Insulation-Coverboard      | 99         |
| FA-AT-13 – Ribbon Adhesive Layout 4x4 Board Pattern                         |            |
| FA-AT-14 – Ribbon Adhesive Layout 4x8 Board Pattern                         | )1         |
| FA-AT-15 – Spatter Adhesive Membrane Sheet Layout                           | )2         |
| FA-AT-16 – 4 ft Zone Layout                                                 | )3         |
| FA-AT-17 – 8 ft Zone Layout                                                 | )4         |
| FA-AT-18 – 12 ft Zone Layout                                                | )5         |
| FA-AT-19 – 16 ft Zone Layout                                                | )6         |
| FA-AT-20 – 20 ft Zone Layout                                                |            |
| FA-AT-21 – Peel Stop Detail                                                 | )8         |
| FA-AT-22 – Membrane End Laps for FA Membrane 30                             |            |
| FA-AT-23 – IB Flexible Metal Profile Layout Membrane (1 & 2 per Sheet)      |            |
| FA-AT-24 – IB Flexible Metal Profile Layout Membrane (3 & 4 per Sheet)      | 11         |