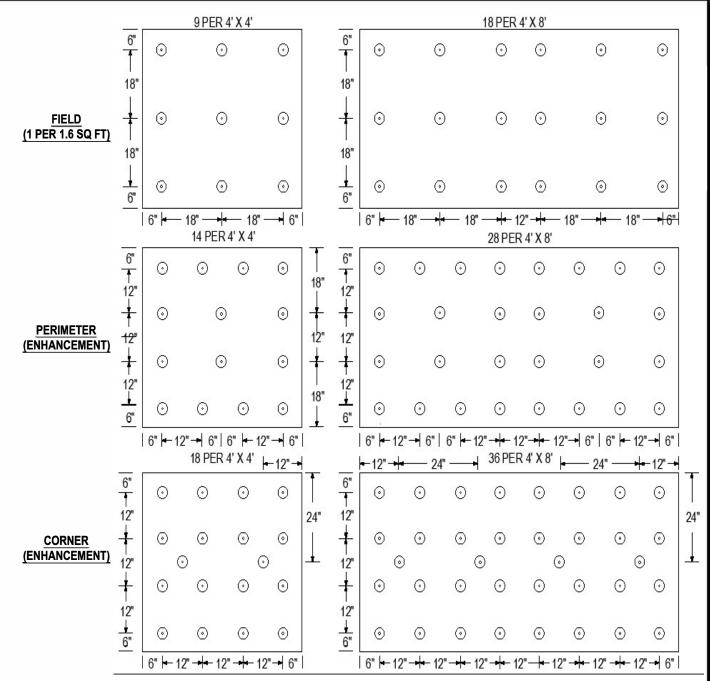

NOTES:

FASTENING PATTERNS ARE PROVIDED AS GUIDELINES FOR FASTENER PLACEMENT FOR MECHANICALLY ATTACHED 1. INSULATION OR COVER BOARD UNDER A FULLY ADHERED MEMBRANE SYSTEM.

- AN APPROVED COVER BOARD IS REQUIRED FOR EPS, XPS, & POLYISOCYANURATE INSULATIONS NOT APPROVED BY IB ROOF 2. SYSTEMS.
- 3. REFER TO TABLE A 2 FOR MINIMUM REQUIREMENTS FOR INSULATION FASTENER SCHEDULE FOR ADHERED IB ROOF MEMBRANE.