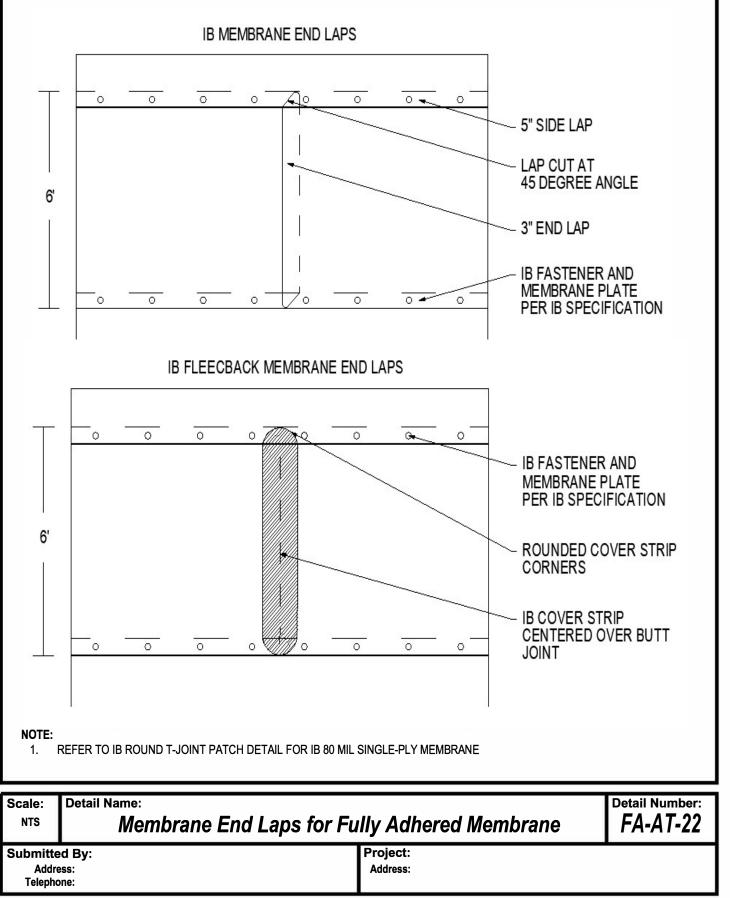

000 420 1020 | 111111101001.00111 |  |

Submitted By:

Address: Telephone: Project:







<sup>©</sup> IB Roof Systems 800-426-1626 www.ibroof.com

Address:

**Telephone:** 







|   | Address:<br>Telephone: |              |                | Address: |         |
|---|------------------------|--------------|----------------|----------|---------|
| 0 | C IB Poof Systems      | 800 126 1626 | www.ibroof.com | 208      | Povisio |







Address:

**Telephone:** 





















Attachment















16'

1





. .

- 16' -

CORNER ZONE

PERIMETER ZONE

REFER TO TABLE A.7 FOR WIND RESISTANCE ENHANCEMENTS AT FIELD, PERIMETER, AND CORNER ZONE AREAS - STANDARD RECTANGULAR BUILDINGS WITH ROOF ANGLES 0" TO 7"



16'

-

ASCE 7-10, h > 60' FT

16'

,















Adhered Attachment