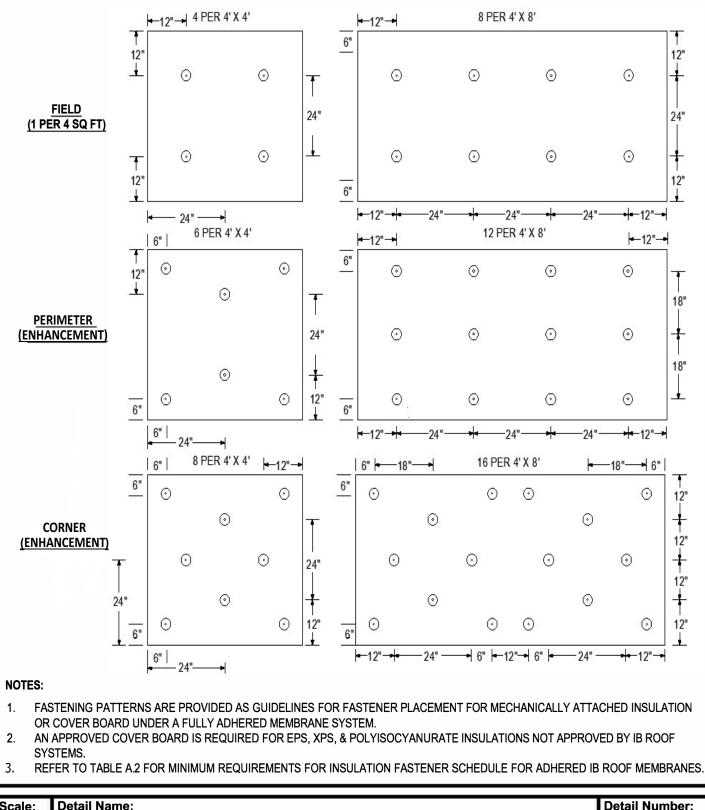

Adhered Attachment

| Scale:<br>NTS                | Detail Name:<br>1 Per 4 Fastening Patterns | Detail Number:<br>FA-AT-02 |                   |
|------------------------------|--------------------------------------------|----------------------------|-------------------|
| Submitte<br>Addre<br>Telepho | ess:                                       | Project:<br>Address:       |                   |
| Q ID Deef O                  |                                            | 200                        | Davisiana 00.0000 |

NOTES:

FASTENING PATTERNS ARE PROVIDED AS GUIDELINES FOR FASTENER PLACEMENT FOR MECHANICALLY ATTACHED 1. INSULATION OR COVER BOARD UNDER A FULLY ADHERED MEMBRANE SYSTEM.

- AN APPROVED COVER BOARD IS REQUIRED FOR EPS, XPS, & POLYISOCYANURATE INSULATIONS NOT APPROVED BY IB ROOF 2. SYSTEMS.
- 3. REFER TO TABLE A 2 FOR MINIMUM REQUIREMENTS FOR INSULATION FASTENER SCHEDULE FOR ADHERED IB ROOF MEMBRANE.