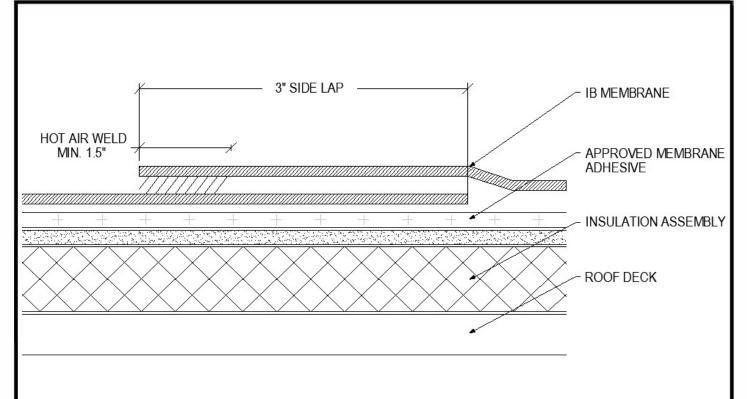

| Scale:<br>NTS                | Detail Name:        | Fully Adhered I | Membrane Seam        | Detail Number:<br><b>FA-AT-01</b> |
|------------------------------|---------------------|-----------------|----------------------|-----------------------------------|
| Submitte<br>Addre<br>Telepho | ess:                |                 | Project:<br>Address: |                                   |
| @ IB Roof S                  | vstems 800_426_1626 | www.ibroof.com  | 288                  | Revision: 09 2022                 |