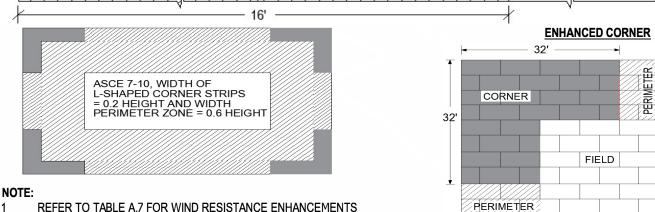

Address:

**Telephone:** 

Attachment

16'

1

. .

- 16' -

CORNER ZONE

PERIMETER ZONE

REFER TO TABLE A.7 FOR WIND RESISTANCE ENHANCEMENTS AT FIELD, PERIMETER, AND CORNER ZONE AREAS - STANDARD RECTANGULAR BUILDINGS WITH ROOF ANGLES 0" TO 7"

16'

-

ASCE 7-10, h > 60' FT

16'

,

Adhered Attachment