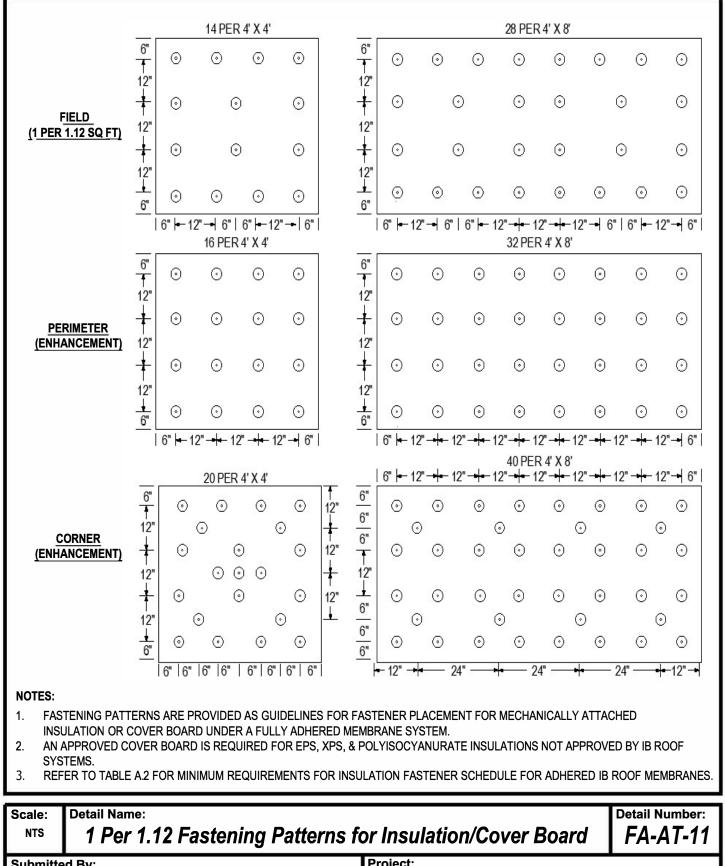

NOTES:

FASTENING PATTERNS ARE PROVIDED AS GUIDELINES FOR FASTENER PLACEMENT FOR MECHANICALLY ATTACHED 1. INSULATION OR COVER BOARD UNDER A FULLY ADHERED MEMBRANE SYSTEM.

- AN APPROVED COVER BOARD IS REQUIRED FOR EPS, XPS, & POLYISOCYANURATE INSULATIONS NOT APPROVED BY IB ROOF 2. SYSTEMS.
- 3. REFER TO TABLE A 2 FOR MINIMUM REQUIREMENTS FOR INSULATION FASTENER SCHEDULE FOR ADHERED IB ROOF MEMBRANE.