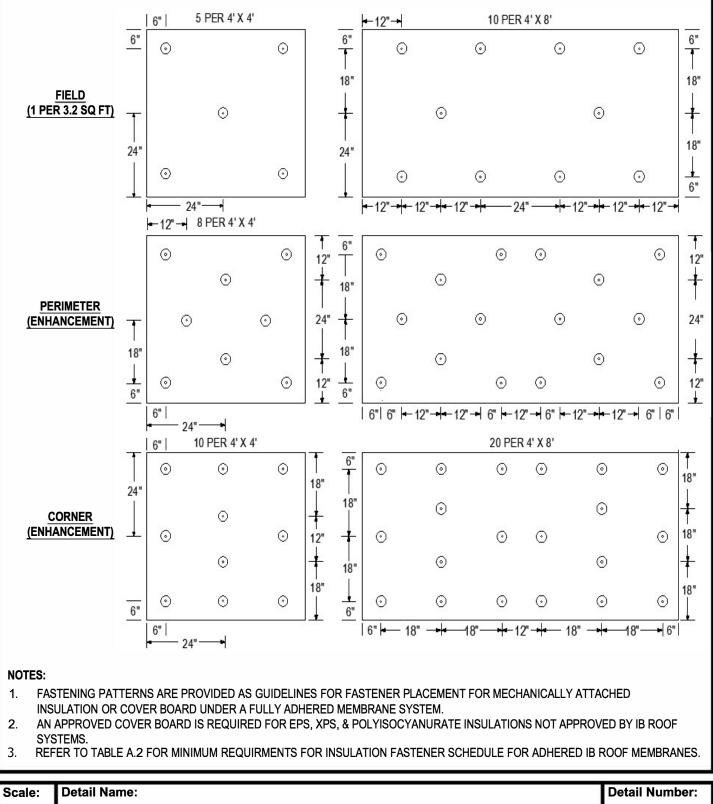

| NTS                          | 1 Per 3.2 Fastening Patterns for | FA-AT-03             |               |
|------------------------------|----------------------------------|----------------------|---------------|
| Submitte<br>Addre<br>Telepho | ess:                             | Project:<br>Address: |               |
| AIR R (A                     |                                  | 000                  | D 1 1 00 0000 |

NOTES:

FASTENING PATTERNS ARE PROVIDED AS GUIDELINES FOR FASTENER PLACEMENT FOR MECHANICALLY ATTACHED 1. INSULATION OR COVER BOARD UNDER A FULLY ADHERED MEMBRANE SYSTEM.

- AN APPROVED COVER BOARD IS REQUIRED FOR EPS, XPS, & POLYISOCYANURATE INSULATIONS NOT APPROVED BY IB ROOF 2. SYSTEMS.
- 3. REFER TO TABLE A 2 FOR MINIMUM REQUIREMENTS FOR INSULATION FASTENER SCHEDULE FOR ADHERED IB ROOF MEMBRANE.