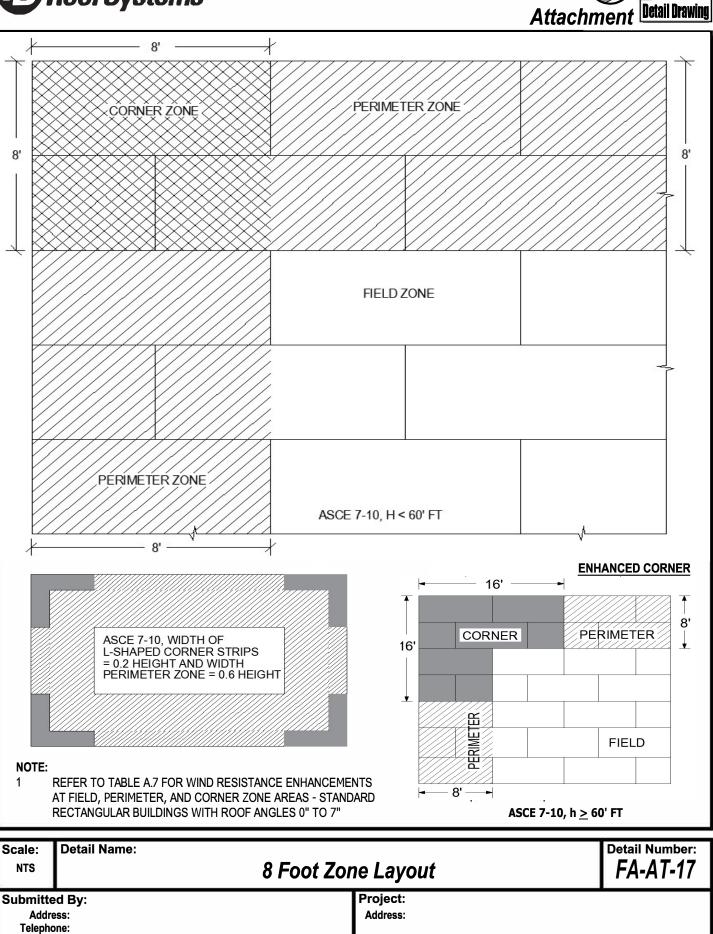

NOTES:

FASTENING PATTERNS ARE PROVIDED AS GUIDELINES FOR FASTENER PLACEMENT FOR MECHANICALLY ATTACHED 1. INSULATION OR COVER BOARD UNDER A FULLY ADHERED MEMBRANE SYSTEM.

- AN APPROVED COVER BOARD IS REQUIRED FOR EPS, XPS, & POLYISOCYANURATE INSULATIONS NOT APPROVED BY IB ROOF 2. SYSTEMS.
- 3. REFER TO TABLE A 2 FOR MINIMUM REQUIREMENTS FOR INSULATION FASTENER SCHEDULE FOR ADHERED IB ROOF MEMBRANE.