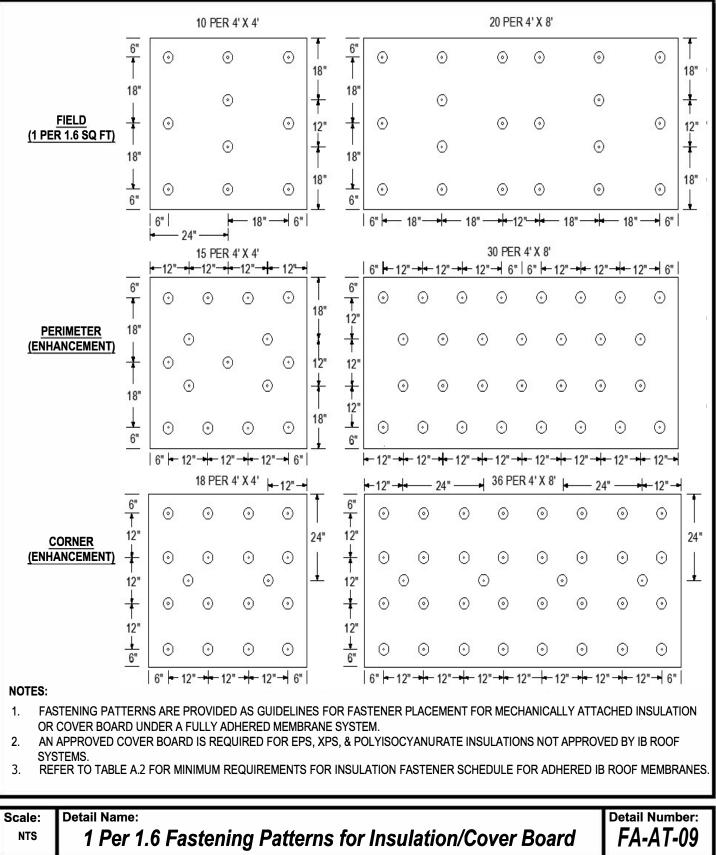

NOTES:

FASTENING PATTERNS ARE PROVIDED AS GUIDELINES FOR FASTENER PLACEMENT FOR MECHANICALLY ATTACHED 1. INSULATION OR COVER BOARD UNDER A FULLY ADHERED MEMBRANE SYSTEM.

- AN APPROVED COVER BOARD IS REQUIRED FOR EPS, XPS, & POLYISOCYANURATE INSULATIONS NOT APPROVED BY IB ROOF 2. SYSTEMS.
- 3. REFER TO TABLE A 2 FOR MINIMUM REQUIREMENTS FOR INSULATION FASTENER SCHEDULE FOR ADHERED IB ROOF MEMBRANE.