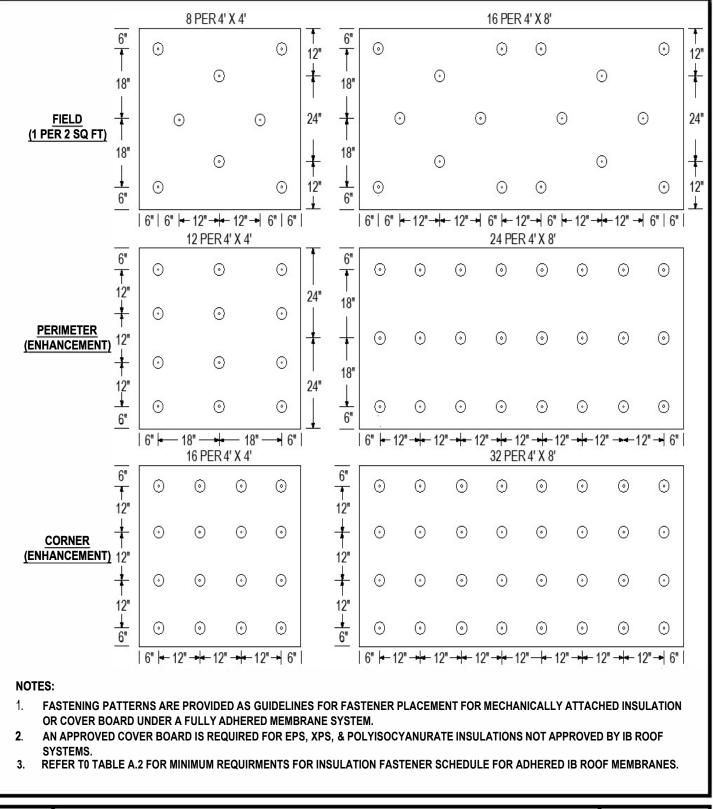

NOTES:

FASTENING PATTERNS ARE PROVIDED AS GUIDELINES FOR FASTENER PLACEMENT FOR MECHANICALLY ATTACHED 1. INSULATION OR COVER BOARD UNDER A FULLY ADHERED MEMBRANE SYSTEM.

- AN APPROVED COVER BOARD IS REQUIRED FOR EPS, XPS, & POLYISOCYANURATE INSULATIONS NOT APPROVED BY IB ROOF 2. SYSTEMS.
- 3. REFER TO TABLE A 2 FOR MINIMUM REQUIREMENTS FOR INSULATION FASTENER SCHEDULE FOR ADHERED IB ROOF MEMBRANE.