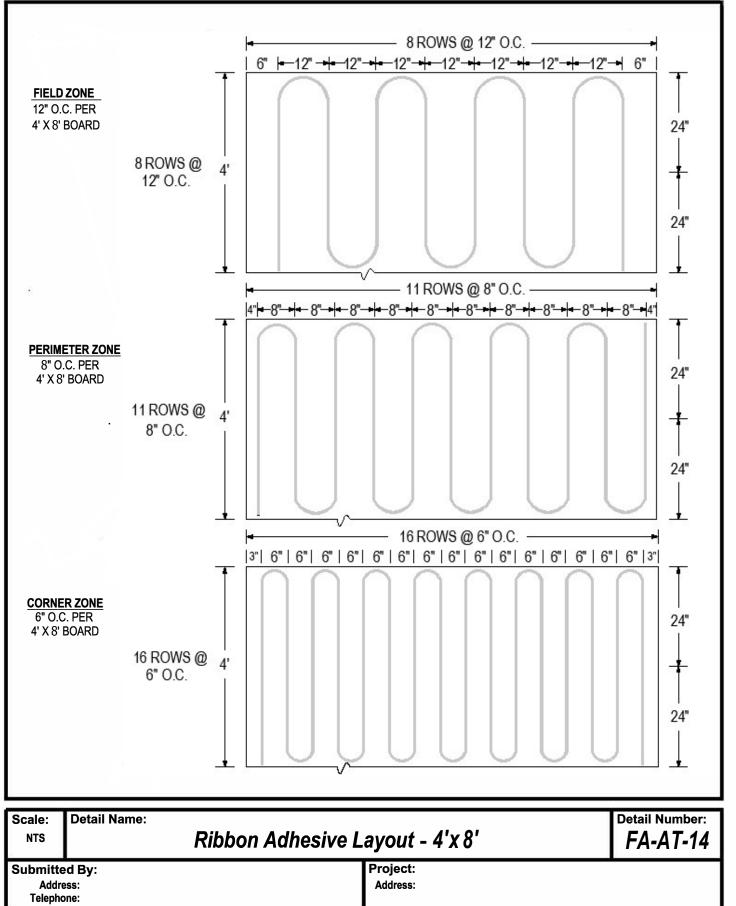

## **IB PVC FULLY ADHERED INSULATION & SINGLE PLY LAYOUT DETAILS**

| FA-AT-01 – Fully Adhered Membrane Seam                                      | 38         |
|-----------------------------------------------------------------------------|------------|
| FA-AT-02 – 1 Per 4.0 Sq. Ft. Fastening Pattern for Insulation-Coverboard    | 39         |
| FA-AT-03 – 1 Per 3.2 Sq. Ft. Fastening Pattern for Insulation-Coverboard    | 90         |
| FA-AT-04 – 1 Per 2.9 Sq. Ft. Fastening Pattern for Insulation-Coverboard    | <b>9</b> 1 |
| FA-AT-05 – 1 Per 2.67 Sq. Ft. Fastening Pattern for Insulation-Coverboard   | 92         |
| FA-AT-06 – 1 Per 2.3 Sq. Ft. Fastening Pattern for Insulation-Coverboard    | 93         |
| FA-AT-07 – 1 Per 2.0 Sq. Ft. Fastening Pattern for Insulation-Coverboard 29 | 94         |
| FA-AT-08 – 1 Per 1.78 Sq. Ft. Fastening Pattern for Insulation-Coverboard   | 95         |
| FA-AT-09 – 1 Per 1.60 Sq. Ft. Fastening Pattern for Insulation-Coverboard   | 96         |
| FA-AT-10 – 1 Per 1.33 Sq. Ft. Fastening Pattern for Insulation-Coverboard   | 97         |
| FA-AT-11 – 1 Per 1.12 Sq. Ft. Fastening Pattern for Insulation-Coverboard   | 98         |
| FA-AT-12 – 1 Per 1 Sq. Ft. Fastening Pattern for Insulation-Coverboard      | 99         |
| FA-AT-13 – Ribbon Adhesive Layout 4x4 Board Pattern                         |            |
| FA-AT-14 – Ribbon Adhesive Layout 4x8 Board Pattern                         | )1         |
| FA-AT-15 – Spatter Adhesive Membrane Sheet Layout                           | )2         |
| FA-AT-16 – 4 ft Zone Layout                                                 | )3         |
| FA-AT-17 – 8 ft Zone Layout                                                 | )4         |
| FA-AT-18 – 12 ft Zone Layout                                                | )5         |
| FA-AT-19 – 16 ft Zone Layout                                                | )6         |
| FA-AT-20 – 20 ft Zone Layout                                                |            |
| FA-AT-21 – Peel Stop Detail                                                 | )8         |
| FA-AT-22 – Membrane End Laps for FA Membrane 30                             |            |
| FA-AT-23 – IB Flexible Metal Profile Layout Membrane (1 & 2 per Sheet)      |            |
| FA-AT-24 – IB Flexible Metal Profile Layout Membrane (3 & 4 per Sheet)      | 11         |