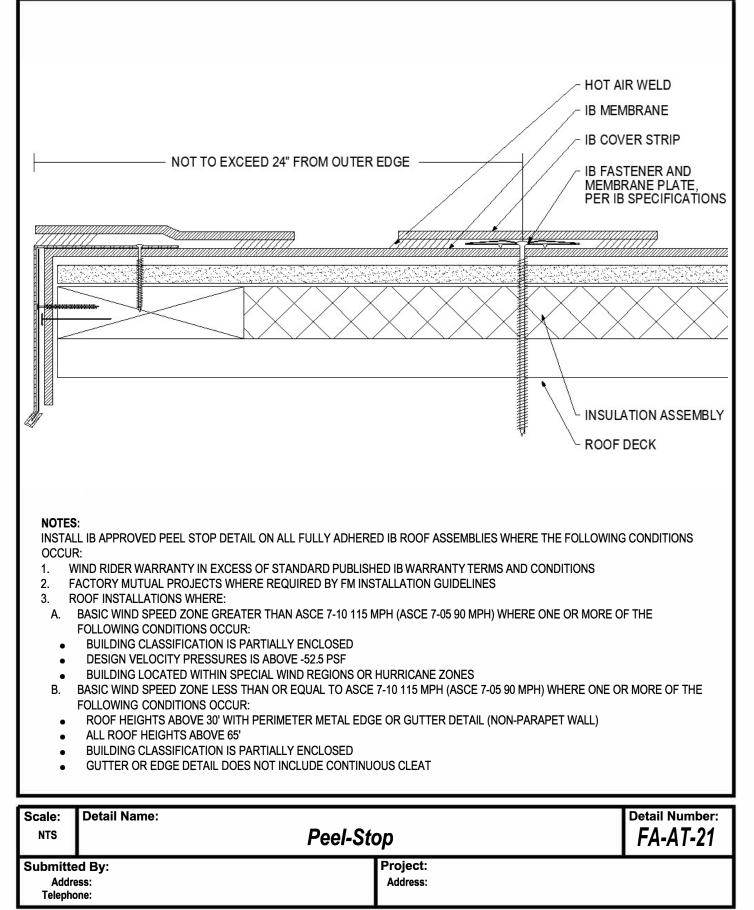

-|
|                   | 000 420 1020 | 111111101001.00111 |  |

Submitted By:

Address: Telephone: Project:







<sup>©</sup> IB Roof Systems 800-426-1626 www.ibroof.com

Address:

**Telephone:** 







|   | Address:<br>Telephone: |              |                | Address: |         |
|---|------------------------|--------------|----------------|----------|---------|
| 0 | C IB Poof Systems      | 800 126 1626 | www.ibroof.com | 208      | Povisio |







Address:

**Telephone:** 





















Attachment















16'

1





. .

- 16' -

CORNER ZONE

PERIMETER ZONE

REFER TO TABLE A.7 FOR WIND RESISTANCE ENHANCEMENTS AT FIELD, PERIMETER, AND CORNER ZONE AREAS - STANDARD RECTANGULAR BUILDINGS WITH ROOF ANGLES 0" TO 7"



16'

-

ASCE 7-10, h > 60' FT

16'

,















Adhered Attachment