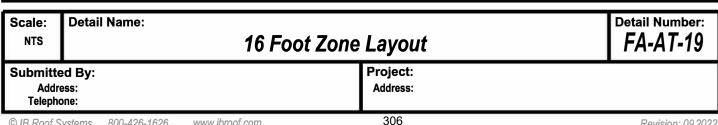

Address:

**Telephone:** 

Attachment

16'

1

. .

- 16' -

CORNER ZONE

PERIMETER ZONE

REFER TO TABLE A.7 FOR WIND RESISTANCE ENHANCEMENTS AT FIELD, PERIMETER, AND CORNER ZONE AREAS - STANDARD RECTANGULAR BUILDINGS WITH ROOF ANGLES 0" TO 7"

16'

-

ASCE 7-10, h > 60' FT

16'

,

Adhered Attachment