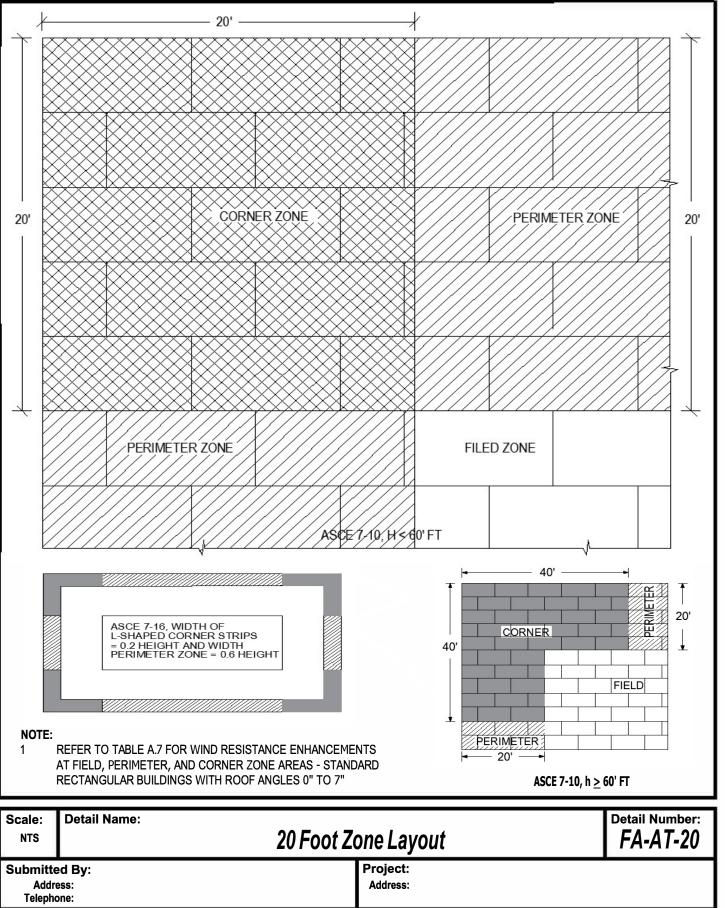

NOTES:

FASTENING PATTERNS ARE PROVIDED AS GUIDELINES FOR FASTENER PLACEMENT FOR MECHANICALLY ATTACHED 1. INSULATION OR COVER BOARD UNDER A FULLY ADHERED MEMBRANE SYSTEM.

- AN APPROVED COVER BOARD IS REQUIRED FOR EPS, XPS, & POLYISOCYANURATE INSULATIONS NOT APPROVED BY IB ROOF 2. SYSTEMS.
- 3. REFER TO TABLE A 2 FOR MINIMUM REQUIREMENTS FOR INSULATION FASTENER SCHEDULE FOR ADHERED IB ROOF MEMBRANE.