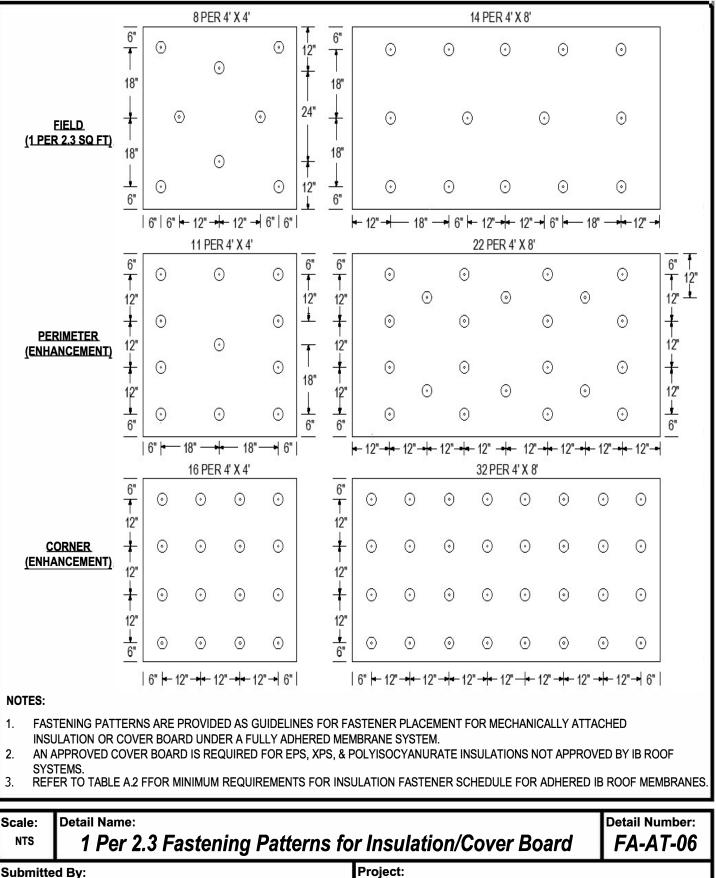

NOTES:

FASTENING PATTERNS ARE PROVIDED AS GUIDELINES FOR FASTENER PLACEMENT FOR MECHANICALLY ATTACHED 1. INSULATION OR COVER BOARD UNDER A FULLY ADHERED MEMBRANE SYSTEM.

- AN APPROVED COVER BOARD IS REQUIRED FOR EPS, XPS, & POLYISOCYANURATE INSULATIONS NOT APPROVED BY IB ROOF 2. SYSTEMS.
- 3. REFER TO TABLE A 2 FOR MINIMUM REQUIREMENTS FOR INSULATION FASTENER SCHEDULE FOR ADHERED IB ROOF MEMBRANE.