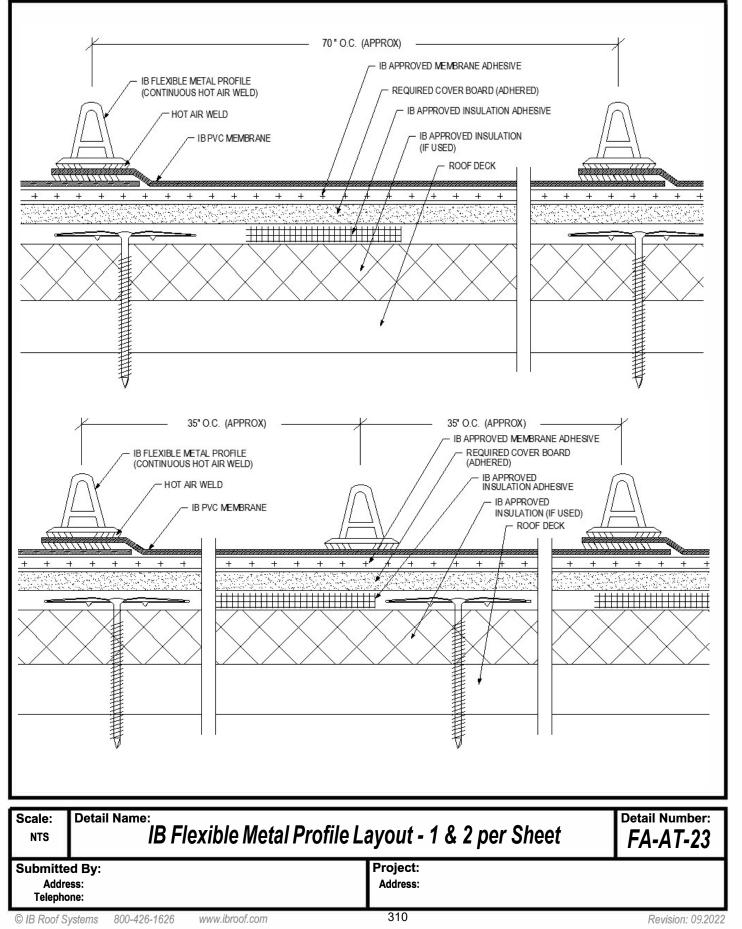

## **IB PVC FULLY ADHERED INSULATION & SINGLE PLY LAYOUT DETAILS**

| FA-AT-01 – Fully Adhered Membrane Seam                                      | 38         |
|-----------------------------------------------------------------------------|------------|
| FA-AT-02 – 1 Per 4.0 Sq. Ft. Fastening Pattern for Insulation-Coverboard    | 39         |
| FA-AT-03 – 1 Per 3.2 Sq. Ft. Fastening Pattern for Insulation-Coverboard    | 90         |
| FA-AT-04 – 1 Per 2.9 Sq. Ft. Fastening Pattern for Insulation-Coverboard    | <b>9</b> 1 |
| FA-AT-05 – 1 Per 2.67 Sq. Ft. Fastening Pattern for Insulation-Coverboard   | 92         |
| FA-AT-06 – 1 Per 2.3 Sq. Ft. Fastening Pattern for Insulation-Coverboard    | 93         |
| FA-AT-07 – 1 Per 2.0 Sq. Ft. Fastening Pattern for Insulation-Coverboard 29 | 94         |
| FA-AT-08 – 1 Per 1.78 Sq. Ft. Fastening Pattern for Insulation-Coverboard   | 95         |
| FA-AT-09 – 1 Per 1.60 Sq. Ft. Fastening Pattern for Insulation-Coverboard   | 96         |
| FA-AT-10 – 1 Per 1.33 Sq. Ft. Fastening Pattern for Insulation-Coverboard   | 97         |
| FA-AT-11 – 1 Per 1.12 Sq. Ft. Fastening Pattern for Insulation-Coverboard   | 98         |
| FA-AT-12 – 1 Per 1 Sq. Ft. Fastening Pattern for Insulation-Coverboard      | 99         |
| FA-AT-13 – Ribbon Adhesive Layout 4x4 Board Pattern                         |            |
| FA-AT-14 – Ribbon Adhesive Layout 4x8 Board Pattern                         | )1         |
| FA-AT-15 – Spatter Adhesive Membrane Sheet Layout                           | )2         |
| FA-AT-16 – 4 ft Zone Layout                                                 | )3         |
| FA-AT-17 – 8 ft Zone Layout                                                 | )4         |
| FA-AT-18 – 12 ft Zone Layout                                                | )5         |
| FA-AT-19 – 16 ft Zone Layout                                                | )6         |
| FA-AT-20 – 20 ft Zone Layout                                                |            |
| FA-AT-21 – Peel Stop Detail                                                 | )8         |
| FA-AT-22 – Membrane End Laps for FA Membrane 30                             |            |
| FA-AT-23 – IB Flexible Metal Profile Layout Membrane (1 & 2 per Sheet)      |            |
| FA-AT-24 – IB Flexible Metal Profile Layout Membrane (3 & 4 per Sheet)      | 11         |