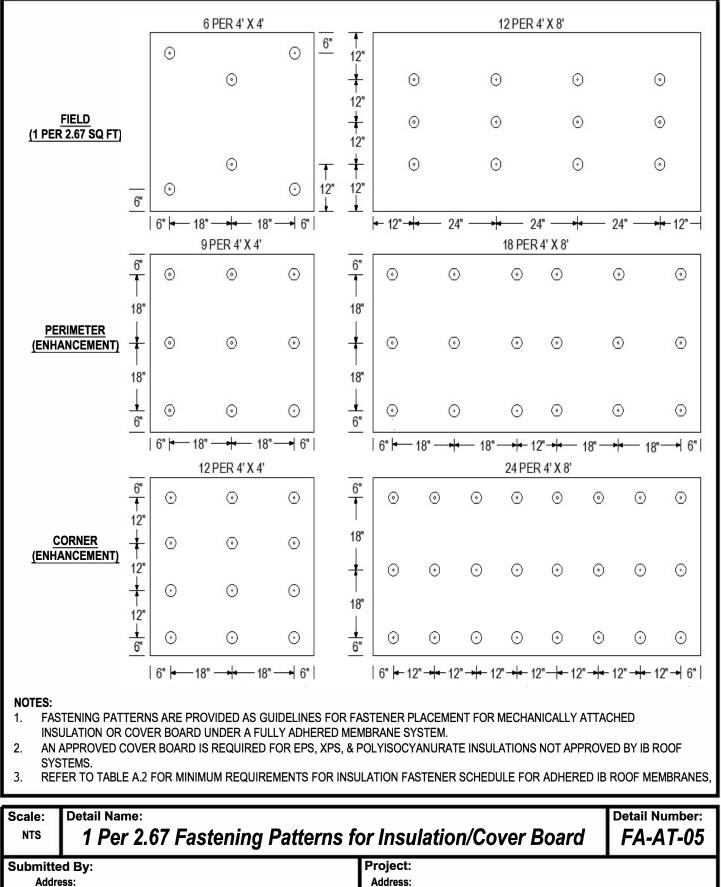

NOTES:

FASTENING PATTERNS ARE PROVIDED AS GUIDELINES FOR FASTENER PLACEMENT FOR MECHANICALLY ATTACHED 1. INSULATION OR COVER BOARD UNDER A FULLY ADHERED MEMBRANE SYSTEM.

- AN APPROVED COVER BOARD IS REQUIRED FOR EPS, XPS, & POLYISOCYANURATE INSULATIONS NOT APPROVED BY IB ROOF 2. SYSTEMS.
- 3. REFER TO TABLE A 2 FOR MINIMUM REQUIREMENTS FOR INSULATION FASTENER SCHEDULE FOR ADHERED IB ROOF MEMBRANE.