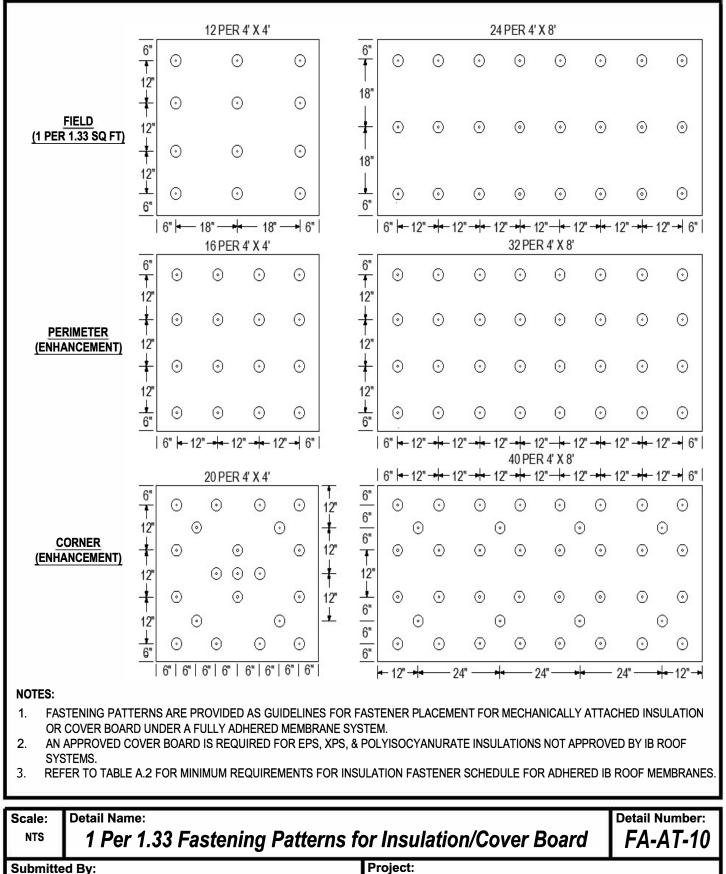

NOTES:

FASTENING PATTERNS ARE PROVIDED AS GUIDELINES FOR FASTENER PLACEMENT FOR MECHANICALLY ATTACHED 1. INSULATION OR COVER BOARD UNDER A FULLY ADHERED MEMBRANE SYSTEM.

- AN APPROVED COVER BOARD IS REQUIRED FOR EPS, XPS, & POLYISOCYANURATE INSULATIONS NOT APPROVED BY IB ROOF 2. SYSTEMS.
- 3. REFER TO TABLE A 2 FOR MINIMUM REQUIREMENTS FOR INSULATION FASTENER SCHEDULE FOR ADHERED IB ROOF MEMBRANE.