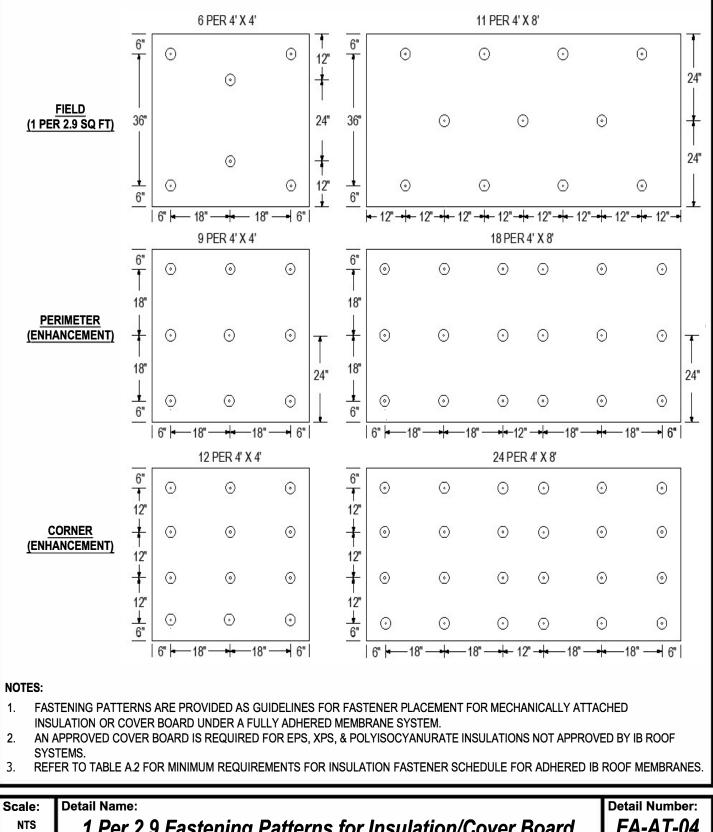

NOTES:

FASTENING PATTERNS ARE PROVIDED AS GUIDELINES FOR FASTENER PLACEMENT FOR MECHANICALLY ATTACHED 1. INSULATION OR COVER BOARD UNDER A FULLY ADHERED MEMBRANE SYSTEM.

- AN APPROVED COVER BOARD IS REQUIRED FOR EPS, XPS, & POLYISOCYANURATE INSULATIONS NOT APPROVED BY IB ROOF 2. SYSTEMS.
- 3. REFER TO TABLE A 2 FOR MINIMUM REQUIREMENTS FOR INSULATION FASTENER SCHEDULE FOR ADHERED IB ROOF MEMBRANE.