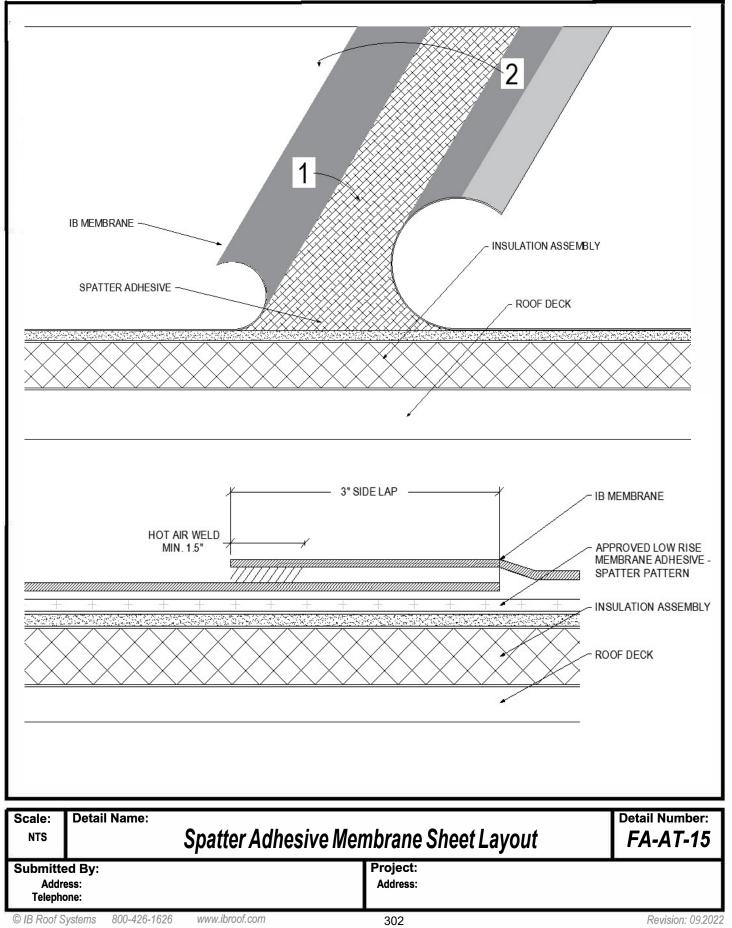

## **IB PVC FULLY ADHERED INSULATION & SINGLE PLY LAYOUT DETAILS**

| FA-AT-01 – Fully Adhered Membrane Seam                                      | 38         |
|-----------------------------------------------------------------------------|------------|
| FA-AT-02 – 1 Per 4.0 Sq. Ft. Fastening Pattern for Insulation-Coverboard    | 39         |
| FA-AT-03 – 1 Per 3.2 Sq. Ft. Fastening Pattern for Insulation-Coverboard    | 90         |
| FA-AT-04 – 1 Per 2.9 Sq. Ft. Fastening Pattern for Insulation-Coverboard    | <b>9</b> 1 |
| FA-AT-05 – 1 Per 2.67 Sq. Ft. Fastening Pattern for Insulation-Coverboard   | 92         |
| FA-AT-06 – 1 Per 2.3 Sq. Ft. Fastening Pattern for Insulation-Coverboard    | 93         |
| FA-AT-07 – 1 Per 2.0 Sq. Ft. Fastening Pattern for Insulation-Coverboard 29 | 94         |
| FA-AT-08 – 1 Per 1.78 Sq. Ft. Fastening Pattern for Insulation-Coverboard   | 95         |
| FA-AT-09 – 1 Per 1.60 Sq. Ft. Fastening Pattern for Insulation-Coverboard   | 96         |
| FA-AT-10 – 1 Per 1.33 Sq. Ft. Fastening Pattern for Insulation-Coverboard   | 97         |
| FA-AT-11 – 1 Per 1.12 Sq. Ft. Fastening Pattern for Insulation-Coverboard   | 98         |
| FA-AT-12 – 1 Per 1 Sq. Ft. Fastening Pattern for Insulation-Coverboard      | 99         |
| FA-AT-13 – Ribbon Adhesive Layout 4x4 Board Pattern                         |            |
| FA-AT-14 – Ribbon Adhesive Layout 4x8 Board Pattern                         | )1         |
| FA-AT-15 – Spatter Adhesive Membrane Sheet Layout                           | )2         |
| FA-AT-16 – 4 ft Zone Layout                                                 | )3         |
| FA-AT-17 – 8 ft Zone Layout                                                 | )4         |
| FA-AT-18 – 12 ft Zone Layout                                                | )5         |
| FA-AT-19 – 16 ft Zone Layout                                                | )6         |
| FA-AT-20 – 20 ft Zone Layout                                                |            |
| FA-AT-21 – Peel Stop Detail                                                 | )8         |
| FA-AT-22 – Membrane End Laps for FA Membrane 30                             |            |
| FA-AT-23 – IB Flexible Metal Profile Layout Membrane (1 & 2 per Sheet)      |            |
| FA-AT-24 – IB Flexible Metal Profile Layout Membrane (3 & 4 per Sheet)      | 11         |