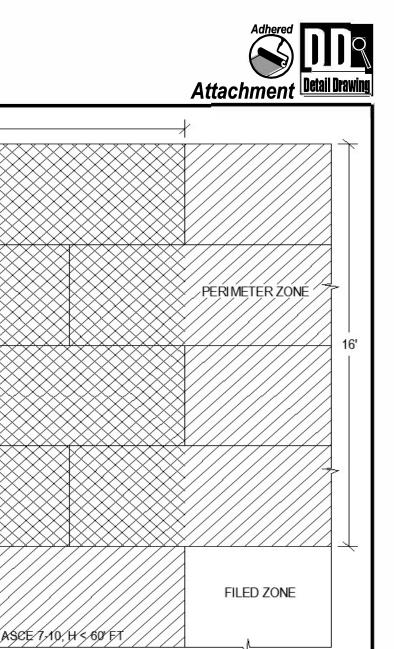

Address:

**Telephone:** 

Attachment

16'

1

. .

- 16' -

CORNER ZONE

PERIMETER ZONE

REFER TO TABLE A.7 FOR WIND RESISTANCE ENHANCEMENTS AT FIELD, PERIMETER, AND CORNER ZONE AREAS - STANDARD RECTANGULAR BUILDINGS WITH ROOF ANGLES 0" TO 7"

16'

-

ASCE 7-10, h > 60' FT

16'

,

Adhered Attachment