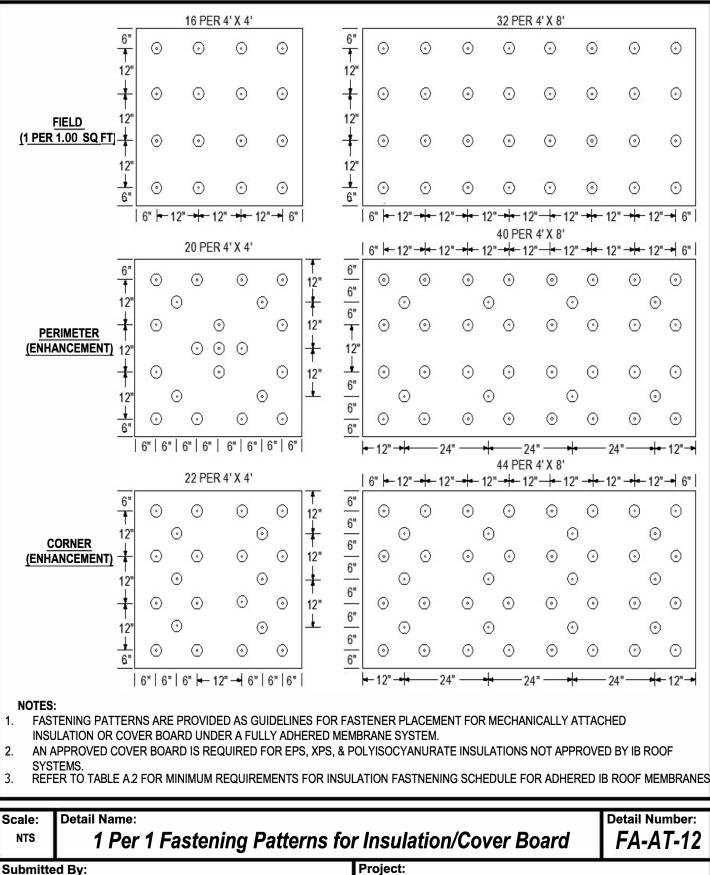

NOTES:

FASTENING PATTERNS ARE PROVIDED AS GUIDELINES FOR FASTENER PLACEMENT FOR MECHANICALLY ATTACHED 1. INSULATION OR COVER BOARD UNDER A FULLY ADHERED MEMBRANE SYSTEM.

- AN APPROVED COVER BOARD IS REQUIRED FOR EPS, XPS, & POLYISOCYANURATE INSULATIONS NOT APPROVED BY IB ROOF 2. SYSTEMS.
- 3. REFER TO TABLE A 2 FOR MINIMUM REQUIREMENTS FOR INSULATION FASTENER SCHEDULE FOR ADHERED IB ROOF MEMBRANE.