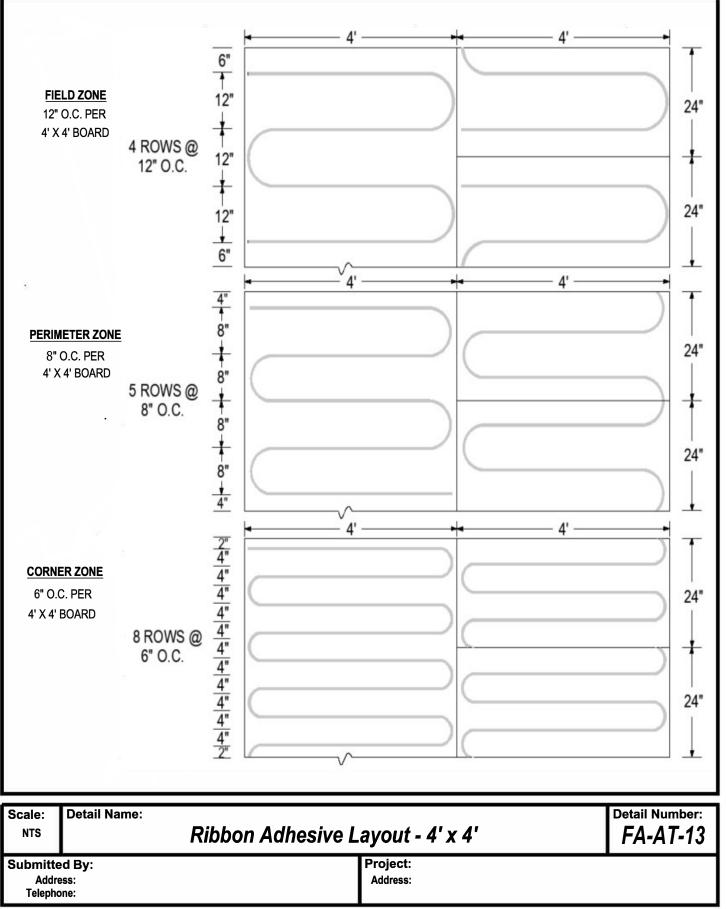

## **IB PVC FULLY ADHERED INSULATION & SINGLE PLY LAYOUT DETAILS**

| FA-AT-01 – Fully Adhered Membrane Seam                                      | 38         |
|-----------------------------------------------------------------------------|------------|
| FA-AT-02 – 1 Per 4.0 Sq. Ft. Fastening Pattern for Insulation-Coverboard    | 39         |
| FA-AT-03 – 1 Per 3.2 Sq. Ft. Fastening Pattern for Insulation-Coverboard    | 90         |
| FA-AT-04 – 1 Per 2.9 Sq. Ft. Fastening Pattern for Insulation-Coverboard    | <b>9</b> 1 |
| FA-AT-05 – 1 Per 2.67 Sq. Ft. Fastening Pattern for Insulation-Coverboard   | 92         |
| FA-AT-06 – 1 Per 2.3 Sq. Ft. Fastening Pattern for Insulation-Coverboard    | 93         |
| FA-AT-07 – 1 Per 2.0 Sq. Ft. Fastening Pattern for Insulation-Coverboard 29 | 94         |
| FA-AT-08 – 1 Per 1.78 Sq. Ft. Fastening Pattern for Insulation-Coverboard   | 95         |
| FA-AT-09 – 1 Per 1.60 Sq. Ft. Fastening Pattern for Insulation-Coverboard   | 96         |
| FA-AT-10 – 1 Per 1.33 Sq. Ft. Fastening Pattern for Insulation-Coverboard   | 97         |
| FA-AT-11 – 1 Per 1.12 Sq. Ft. Fastening Pattern for Insulation-Coverboard   | 98         |
| FA-AT-12 – 1 Per 1 Sq. Ft. Fastening Pattern for Insulation-Coverboard      | 99         |
| FA-AT-13 – Ribbon Adhesive Layout 4x4 Board Pattern                         |            |
| FA-AT-14 – Ribbon Adhesive Layout 4x8 Board Pattern                         | )1         |
| FA-AT-15 – Spatter Adhesive Membrane Sheet Layout                           | )2         |
| FA-AT-16 – 4 ft Zone Layout                                                 | )3         |
| FA-AT-17 – 8 ft Zone Layout                                                 | )4         |
| FA-AT-18 – 12 ft Zone Layout                                                | )5         |
| FA-AT-19 – 16 ft Zone Layout                                                | )6         |
| FA-AT-20 – 20 ft Zone Layout                                                |            |
| FA-AT-21 – Peel Stop Detail                                                 | )8         |
| FA-AT-22 – Membrane End Laps for FA Membrane 30                             |            |
| FA-AT-23 – IB Flexible Metal Profile Layout Membrane (1 & 2 per Sheet)      |            |
| FA-AT-24 – IB Flexible Metal Profile Layout Membrane (3 & 4 per Sheet)      | 11         |