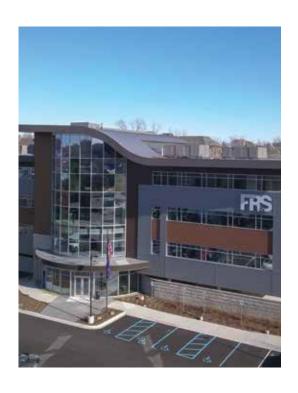

# FLEXIBLE METAL PROFILE SYSTEM

PVC Simulated Standing Seam Metal Roofing Systems

FLEXIBLE METAL PROFILE SYSTEM

IB Flexible Metal Profiles are specially designed to provide the aesthetic appeal of a standing seam metal roof. The IB Flexible Metal Profiles are constructed of high quality PVC polymers and plasticizers similar to what IB PVC membrane are made of and are designed and extrusion formed to enhance the look of an IB Roof.

Inherent flexibility provides maximum versatility in adapting to a variety of flat, radius, and curved substrates. IB Flexible Metal Profiles are installed utilizing hot air welding techniques in accordance with IB's installation guidelines and are available in a all of IB's standard PVC colors.