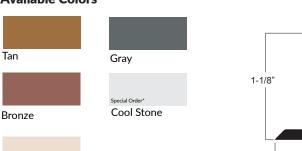

#### **Available Colors**

<sup>\*</sup> These colors match IB Roof Systems PVC membranes to make a color matched roof finish.

### **Product Specs:**

Flexible Metal Profiles are 10' feet in length

Profile height is 1-1/8" Rib profile is 1/4" wide at top and 5/8" wide at base Base flange width is 1-3/8"