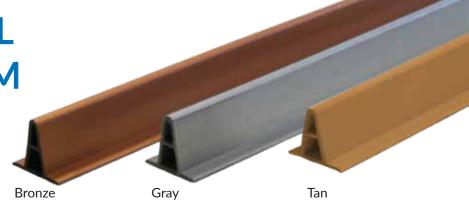

#### **Available Colors**

<sup>\*</sup> These colors match IB Roof Systems PVC membranes to make a color matched roof finish.