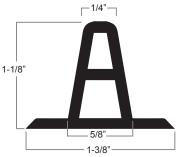

### **Product Specs:**

Flexible Metal Profiles are 10' feet in length

Profile height is 1-1/8" Rib profile is 1/4" wide at top and 5/8" wide at base Base flange width is 1-3/8"