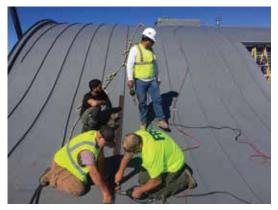

Inherent flexibility provides maximum versatility in adapting to a variety of flat, radius, and curved substrates. IB Flexible Metal Profiles are installed utilizing hot air welding techniques in accordance with IB's installation guidelines and are available in a all of IB's standard PVC colors.