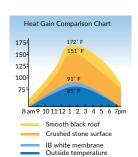

### We Are Very Cool.

A white IB Roof Systems membrane can reduce your energy consumption and your rising electric bills, by reflecting up to 90% of the heat that normally enters a building through the roof. An IB Roof Systems roof will lower your building's heat gain, and possibly pay for itself.