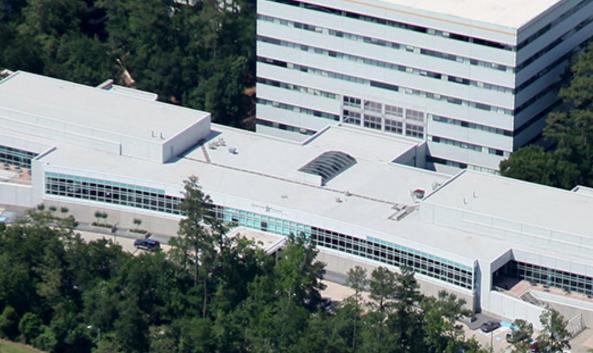

### We Are Very Cool.

A white IB Roof Systems membrane can reduce your energy consumption and your rising electric bills, by reflecting up to 90% of the heat that normally enters a building through the roof. An IB Roof Systems roof will lower your building's heat gain, and possibly pay for itself.