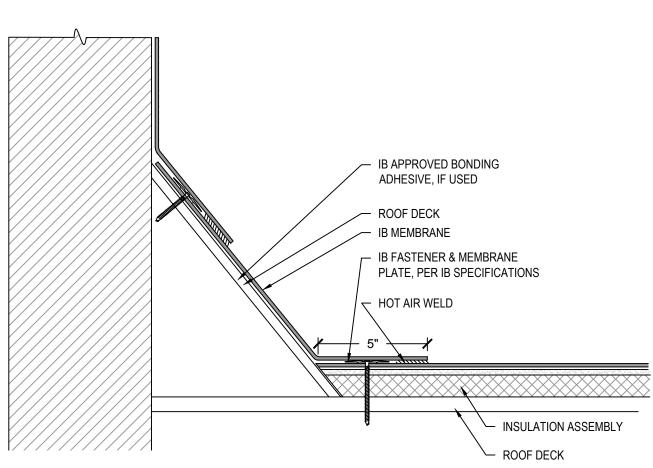

## NOTES:

- SINGLE COURSE WALL FLASHING MAXIMUM HEIGHTS:
- A. 18" FOR MECHANICALLY ATTACHED FLASHINGS INDUCTION WELDED OR 60" FOR FULLY ADHERED FLASHINGS
- B. FOR WALLS EXCEEDING MAXIMUM HEIGHTS, REFER TO APPLICABLE TALL WALL DETAIL.
- ADHERED WALLS: INSTALL MEMBRANE IN IB VERTIBOND ADHESIVE ADDING NOMINAL RATE OF 1 GAL. PER 60 SQ. FT. NET
  INSTALLED COVERAGE (50% TO SUBSTRATE ALLOW TO DRY WITH REMAINING 50% TO BACK OF SHEET, INSTALL WHILE TACKY)
- 3. SECURE FLASHINGS AND METAL WORK IN ACCORDANCE WITH IB SPECIFICATIONS AND FLASHING SECUREMENT TABLE.
- 4. REFER TO FT AND/OR PT DETAILS FOR APPROVED FLASHING AND PARAPET WALL TERMINATIONS.

FULL SEPARATION REQUIRED WITH MINIMUM 1/2" PLYWOOD, 1/4" APPROVED GYPSUM COVER BOARD, OR 7/16" OSB

| Scale:<br>NTS                     | Detail Name:  Canted V |                   | Detail Number: WD - 09 |
|-----------------------------------|------------------------|-------------------|------------------------|
| Submitted By: Address: Telephone: |                        | Project: Address: |                        |