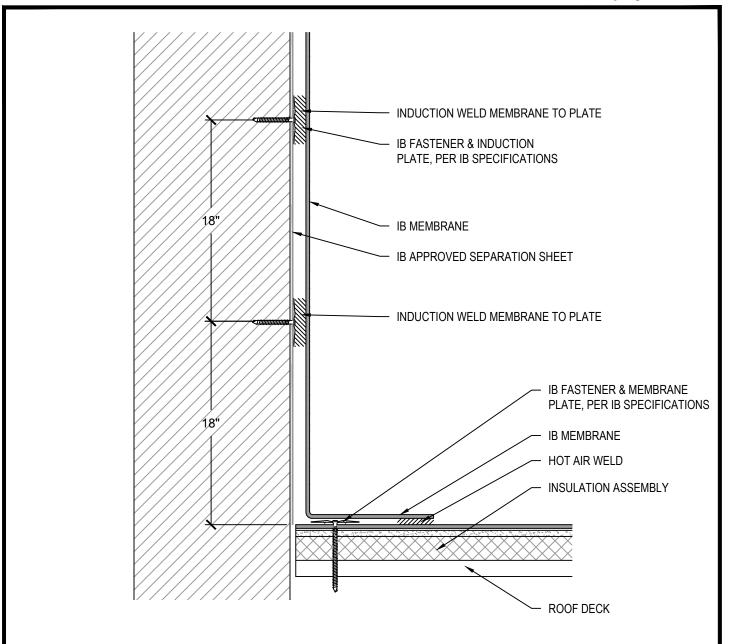

## NOTES:

REFER TO FT AND/OR PT DETAILS FOR APPROVED FLASHING AND WALL TERMINATIONS

## **APPROVED SUBSTRATE / SEPARATION:**

NEW CONSTRUCTION - INDUCTION WELDED

- 1/2" PLYWOOD, 7/16" OSB, POURED / PRECAST CONCRETE, OR CEMENT BLOCK / MASONRY WALLS. I NDUCTION WELDED RECOVER OVER APPROVED WALL AND BASE FLASHINGS FULL SEPARATION REQUIRED WITH MINIMUM 1/4" APPROVED GYPSUM COVER BOARD
- FULL SEPARATION REQUIRED WITH MINIMUM 1/2" PLYWOOD, 1/4" APPROVED GYPSUM COVER BOARD, 7/16" OSB, OR APPROVED IB SEPARATION SHEET.

| Scale:<br>NTS                     | Detail Name:  Induction Welded Tall Wall |                   | Detail Number: WD - 08 |
|-----------------------------------|------------------------------------------|-------------------|------------------------|
| Submitted By: Address: Telephone: |                                          | Project: Address: |                        |