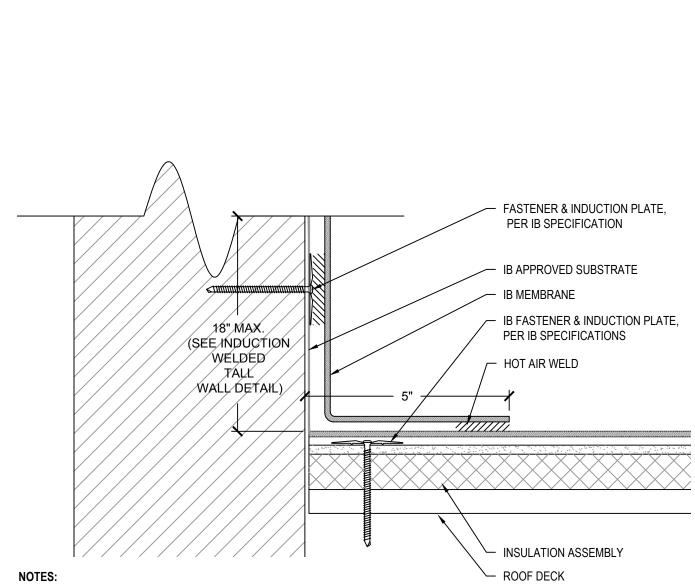

- SINGLE COURSE WALL FLASHING MAXIMUM HEIGHTS:
- A. 18" FOR INDUCTION WELDED FLASHINGS.
- B. FOR WALLS EXCEEDING MAXIMUM HEIGHTS, REFER TO INDUCTION WELDED TALL WALL DETAIL.
- SECURE FLASHINGS AND METAL WORK IN ACCORDANCE WITH IB SPECIFICATIONS AND FLASHING SECUREMENT TABLE.
- SEALANTS AND CAULKING REQUIRE PERIODIC OWNER MAINTENANCE.
- REFER TO FT AND/OR PT DETAILS FOR APPROVED FLASHING AND WALL TERMINATIONS

## APPROVED SUBSTRATE / SEPARATION:

NEW CONSTRUCTION - INDUCTION WELDED

1/2" PLYWOOD, 7/16" OSB, 1/2" APPROVED GYPSUM COVER BOARD, POURED / PRECAST CONCRETE, OR CEMENT BLOCK / MASONRY WALLS.

INDUCTION WELDED RECOVER OVER APPROVED EXISTING WALL AND BASE FLASHINGS

FULL SEPARATION REQUIRED WITH MINIMUM 1/4" APPROVED GYPSUM COVER BOARD

| Scale:                 | Detail Name: |                       | Detail Number: |
|------------------------|--------------|-----------------------|----------------|
| NTS                    | Induction We | Induction Welded Wall |                |
| Submitted By:          |              | Project:              |                |
| Address:<br>Telephone: |              | Address:              |                |