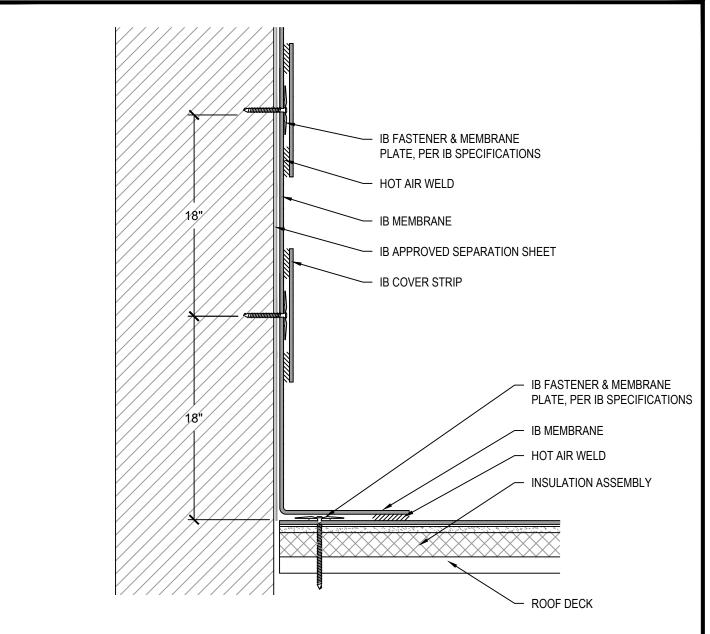

## NOTES:

1. REFER TO FT AND/OR PT DETAILS FOR APPROVED FLASHING AND PARAPET WALL TERMINATIONS APPROVED SUBSTRATE / SEPARATION:

NEW CONSTRUCTION - MECHANICALLY ATTACHED

- · 1/2" PLYWOOD, 7/16" OSB, POURED / PRECAST CONCRETE, OR CEMENT BLOCK / MASONRY WALLS. MECHANICALLY ATTACHED RECOVER OVER APPROVED EXISTING WALL AND BASE FLASHINGS
  - FULL SEPARATION REQUIRED WITH MINIMUM 1/2" PLYWOOD, 1/4" APPROVED GYPSUM COVER BOARD, 7/16" OSB, OR APPROVED IB SEPARATION SHEET.

| Scale:<br>NTS                 | Detail Name:  Mechanically Attached Tall Wall - Cover Strip | Detail Number: WD - 05 |
|-------------------------------|-------------------------------------------------------------|------------------------|
| Submitted<br>Addre<br>Telepho | Address:                                                    |                        |