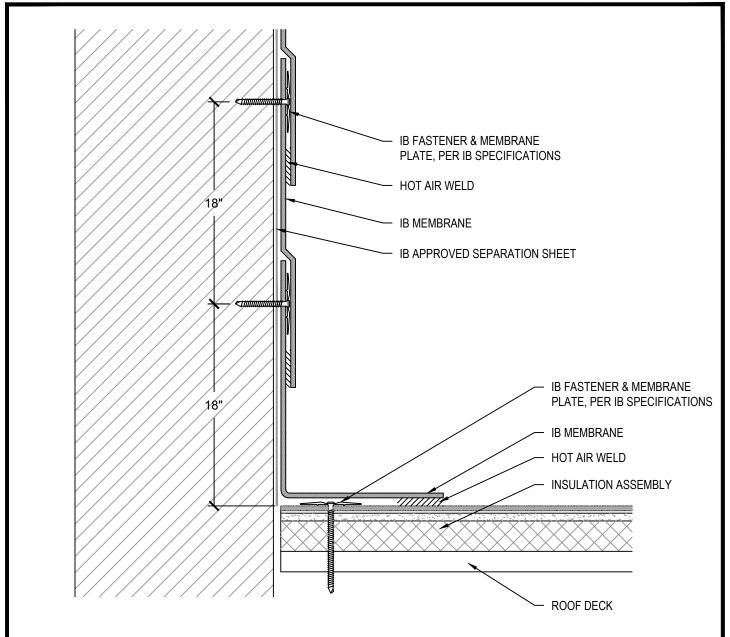

## NOTES:

1. REFER TO FT AND/OR PT DETAILS FOR APPROVED FLASHING AND PARAPET WALL TERMINATIONS APPROVED SUBSTRATE / SEPARATION:

NEW CONSTRUCTION - MECHANICALLY ATTACHED

· 1/2" PLYWOOD, 7/16" OSB, POURED / PRECAST CONCRETE, OR CEMENT BLOCK / MASONRY WALLS. MECHANICALLY ATTACHED RECOVER OVER APPROVED EXISTING WALL AND BASE FLASHINGS

• FULL SEPARATION REQUIRED WITH MINIMUM 1/2" PLYWOOD, 1/4" APPROVED GYPSUM COVER BOARD, 7/16" OSB, OR APPROVED IB SEPARATION SHEET.

| Scale:<br>NTS                     | Detail Name:  Mechanically Attached Tall \ | Nall - Standard Lap | Detail Number: WD - 04 |
|-----------------------------------|--------------------------------------------|---------------------|------------------------|
| Submitted By: Address: Telephone: |                                            | Project: Address:   |                        |