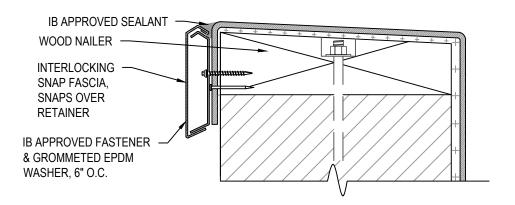

FULLY ADHERED RECOVER OVER APPROVED EXISTING WALL AND BASE FLASHINGS

FULL SEPARATION REQUIRED WITH MINIMUM 1/2" PLYWOOD, 1/4" APPROVED GYPSYM COVER BOARD, OR 7/16" OSB

| Scale:                 | Detail Name:                                                  |                   | Detail Number: |
|------------------------|---------------------------------------------------------------|-------------------|----------------|
| NTS                    | Parapet Exterior Termination - IB Snap Fascia Termination Bar |                   | PT - 09        |
| Submitted By: Address: |                                                               | Project: Address: |                |
| Telephone:             |                                                               |                   |                |