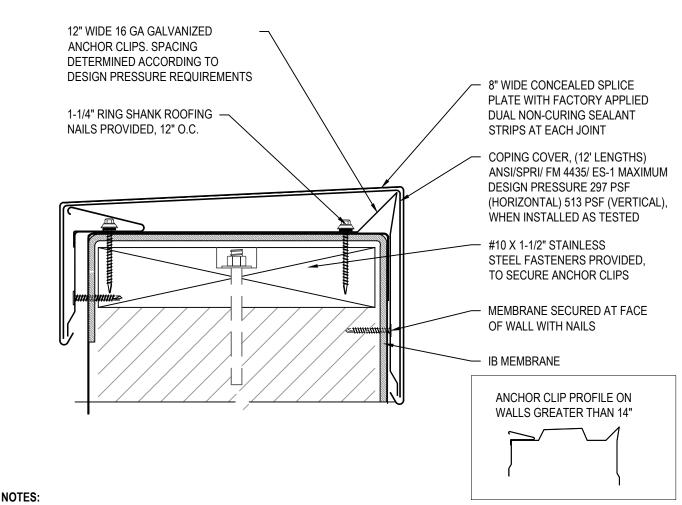

FULLY ADHERED RECOVER OVER APPROVED EXISTING WALL AND BASE FLASHINGS

· FULL SEPARATION REQUIRED WITH MINIMUM 1/2" PLYWOOD, 1/4" APPROVED GYPSYM COVER BOARD, OR 7/16" OSB

| Detail Name:                                      |          | Detail Number:                                                                 |
|---------------------------------------------------|----------|--------------------------------------------------------------------------------|
| Parapet Coping - Metal Era Perma Tite Gold Coping |          | PT - 07                                                                        |
| d By:                                             | Project: |                                                                                |
|                                                   | Address: |                                                                                |
| ,                                                 |          | Parapet Coping - Metal Era Perma Tite Gold Coping  d By: ss: Project: Address: |