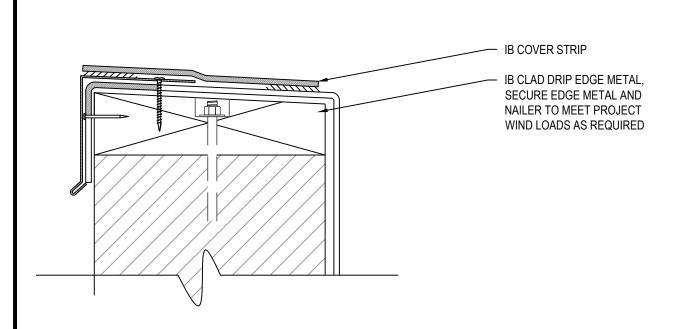

FULLY ADHERED RECOVER OVER APPROVED EXISTING WALL AND BASE FLASHINGS

FULL SEPARATION REQUIRED WITH MINIMUM 1/2" PLYWOOD, 1/4" APPROVED GYPSYM COVER BOARD, OR 7/16" OSB

| Scale:<br>NTS                     | Detail Name: Parapet Fascia - IB Clad Drip Edge |                   | Detail Number: PT - 03 |
|-----------------------------------|-------------------------------------------------|-------------------|------------------------|
| Submitted By: Address: Telephone: |                                                 | Project: Address: |                        |