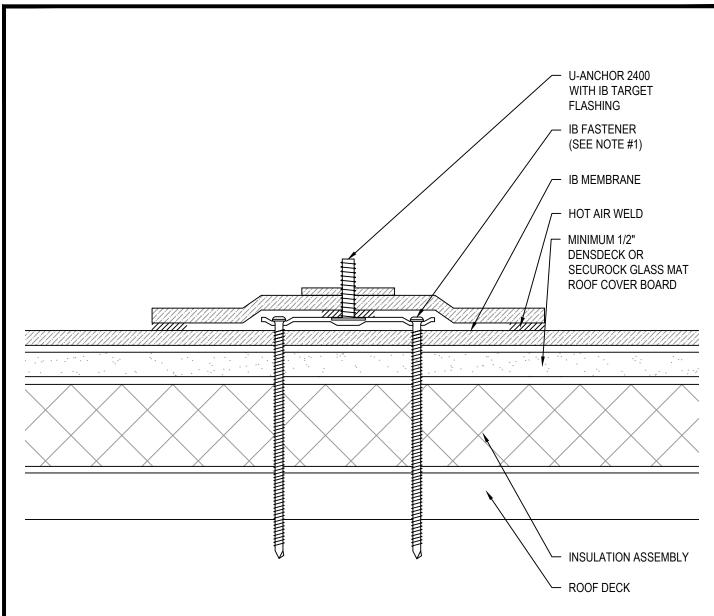

## NOTES:

- 1. APPROVED IB FASTENER APPROPRIATE FOR PROJECT DECK TYPE.
- 2. FASTENER PULL TESTS RECOMMENDED TO CONFIRM ACCEPTABLE WITHDRAWAL RESISTANCE FASTENERS MUST ENGAGE THE STRUCTURAL DECK OR FRAMING SUPPORTS.
- 3. INSTALL U-ANCHOR 2400 WITH A MINIMUM OF FOUR (4) IB APPROVED FASTENERS PER PLATE. FASTENERS MUST ENGAGE THE STRUCTURAL DECK OR FRAMING SUPPORTS.
- 4. U-ANCHOR PLATES INSTALLED ON IB ROOF SYSTEMS WARRANTY PROJECTS ARE CONSIDERED PART OF THE PV SOLAR ASSEMBLY AND ARE NOT A COVERED COMPONENT OF THE IB WARRANTY. RESPONSIBILITY FOR U-ANCHOR AND PV SOLAR ASSEMBLY DESIGN, LOAD CALCULATION, WIND RESISTANCE, ATTACHMENT AND PERFORMANCE REMAINS WITH OTHERS.

| Scale:<br>NTS                     | Detail Name: U-Anchor |                   | PS - 18 |
|-----------------------------------|-----------------------|-------------------|---------|
| Submitted By: Address: Telephone: |                       | Project: Address: |         |