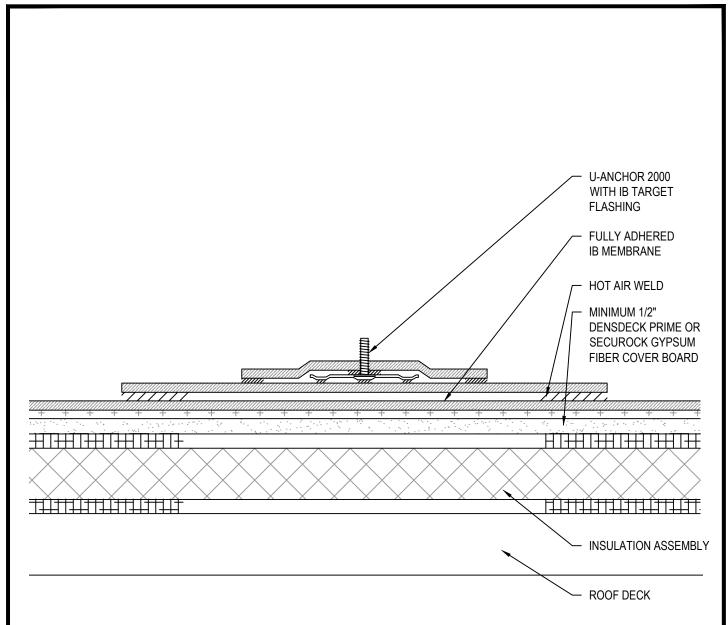

## NOTES:

- LIMITED TO FULLY ADHERED ROOF ASSEMBLIES. CONTACT IB TECHNICAL SERVICES FOR REQUIREMENTS ON APPLICATIONS
  OVER WARRANTED IB ROOF MEMBRANES.
- 2. HOT AIR WELD TARGET FLASHING TO INSTALLED IB FULLY ADHERED MEMBRANE USING U-ANCHOR 2000 WITH IB PVC SINGLE PLY FLASHINGS.
- 3. U-ANCHOR PLATES INSTALLED ON IB ROOF SYSTEMS WARRANTY PROJECTS ARE CONSIDERED PART OF THE PV SOLAR ASSMEBLY AND ARE NOT A COVERED COMPONENT OF THE IB WARRANTY. RESPONSIBILTY FOR U-ANCHOR AND PV SOLAR ASSEMBLY DESIGN, LOAD CALCULATION, WIND RESISTANCE, ATTACHMENT AND PERFORMANCE REMAINS WITH OTHERS.