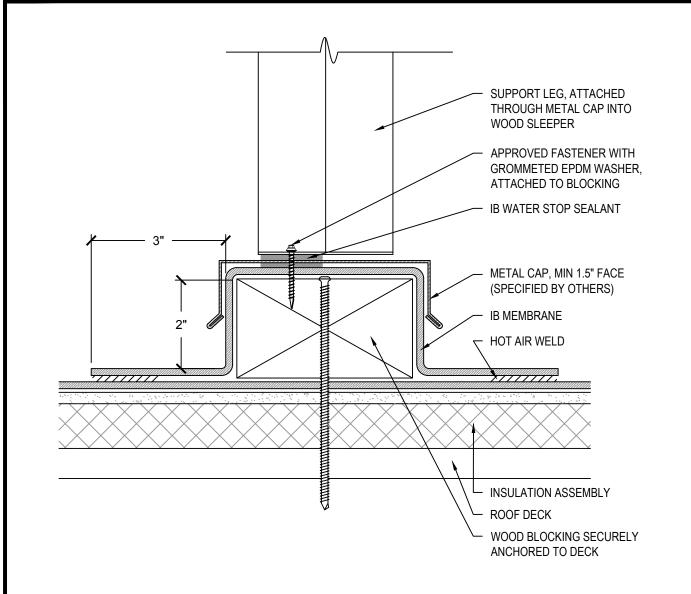

## NOTES:

- 1. THE ABOVE DETAIL CAN BE USED FOR LIGHTWEIGHT EQUIPMENT OR DUCT SUPPORTS. INSTALL ADDITIONAL BLOCKING BELOW MEMBRANE WHERE NEEDED TO SUPPORT EXPECTED LOADS.
- 2. SECURE FLASHINGS AND METAL WORK IN ACCORDANCE WITH IB SPECIFICATIONS AND FLASHING SECUREMENT TABLE.
- 3. SEALANTS AND CAULKING REQUIRE PERIODIC OWNER MAINTENANCE

| Scale:<br>NTS                     | Detail Name: Encapsulated | Support           | PS - 13 |
|-----------------------------------|---------------------------|-------------------|---------|
| Submitted By: Address: Telephone: |                           | Project: Address: |         |