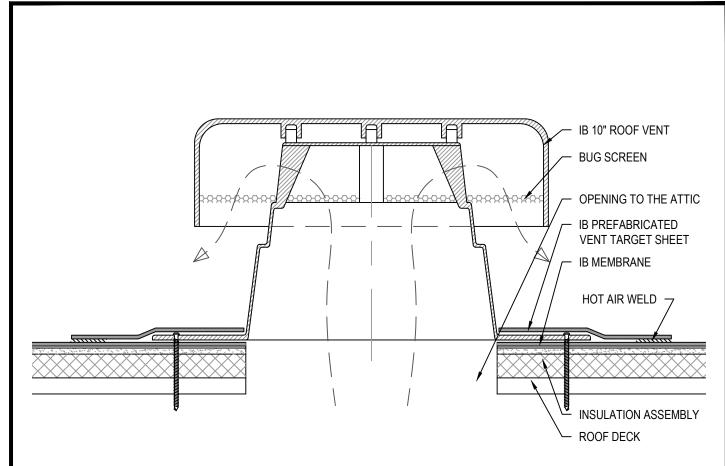

## NOTES:

- IB APPROVED FASTENERS AND PLATES INSTALLED 6" O.C.
- ROOF VENT MAY BE INSTALLED AS GENERAL VENTILATION FOR ENCLOSED ATTIC OR BUILDING AREAS WHERE APPROPRIATE
  WHERE USED FOR ATTIC SPACE VENTILATION, FOLLOW FHA GUIDELINES FOR BALANCED VENTILATION DESIGN.
- NOT APPROVED FOR USE AS A DRYER VENT.
- 4. IB APPROVED SEALANT CAN BE USED TO SEAL THE FLANGE TO THE MEMBRANE.
- 5. NET FREE AREA = 52 SQ. IN. PER VENT
- 6. SQUARE FOOTAGE VENTED = UP TO 217 SQUARE FEET WHEN COMBINED WITH EQUAL AMOUNTS OF INTAKE VENTING (1/300 RATIO PER IBC SECTION 1203.2)

| Scale:<br>NTS                     | Detail Name: IB 10" Roo |                      | Detail Number: <b>PS - 09</b> |
|-----------------------------------|-------------------------|----------------------|-------------------------------|
| Submitted By: Address: Telephone: |                         | Project:<br>Address: |                               |