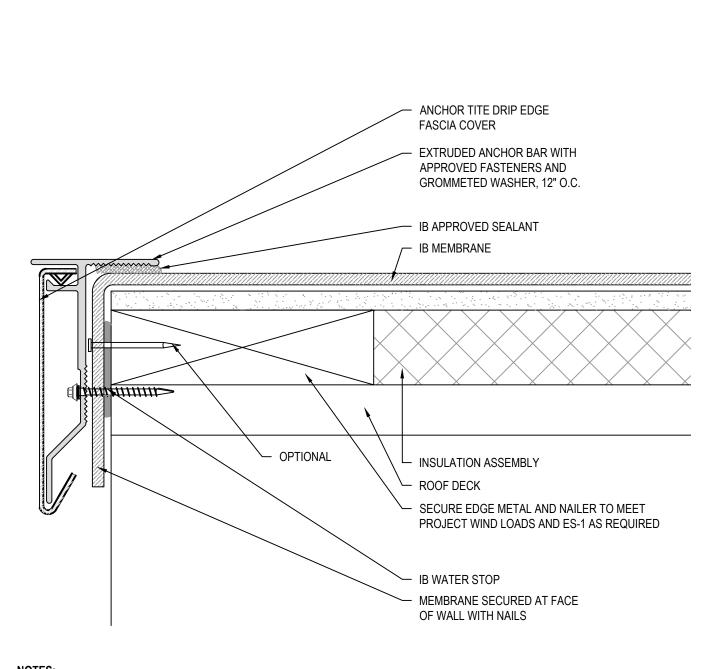

## NOTES:

- SEALANT AND CAULKING REQUIRE PERIODIC OWNER MAINTENANCE.
- SECURE FLASHINGS AND METAL WORK IN ACCORDANCE WITH IB SPECIFICATIONS AND FLASHING SECUREMENT TABLE.
- 3. INTERNAL DRAINS REQUIRED WITH THIS DETAIL.
- 4. CONFORMS TO ANSI/SPRI ES-1 WHEN USED IN ACCORDANCE WITH TESTED ASSEMBLY.
- 5. LIFETIME, 215 MPH WIND WARRANTY AVAILABLE
- 6. AVAILABLE IN SEVERAL STANDARD AND SELECT COLORS.

| Scale:                 | Detail Name:          |          | Detail Number: |
|------------------------|-----------------------|----------|----------------|
| NTS                    | ANCHOR TITE DRIP EDGE |          | PE - 16        |
| Submitted By:          |                       | Project: |                |
| Address:<br>Telephone: |                       | Address: |                |