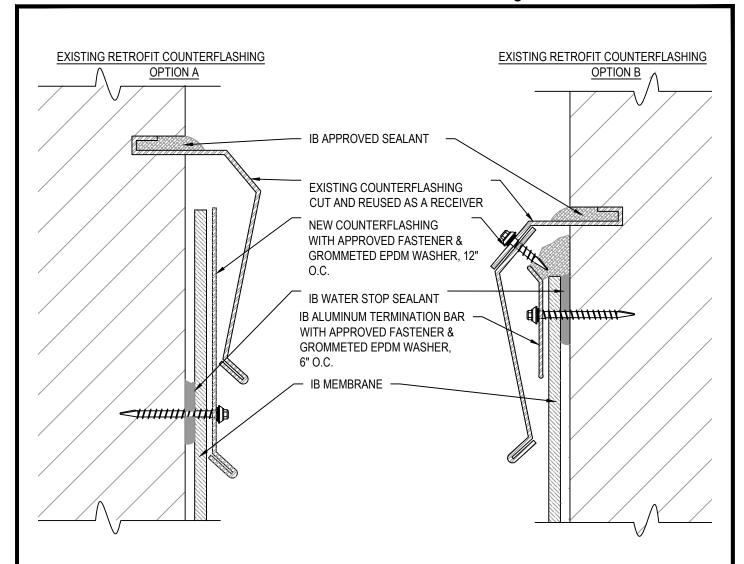

## NOTES:

- STANDARD BASE FLASHINGS 8" ABOVE THE ROOF.
- 2. ADHERED WALLS: INSTALL MEMBRANE IN IB VERTIBOND ADHESIVE ADDING NOMINAL RATE OF 1 GAL. PER 60 SQ. FT. NET INSTALLED COVERAGE (50% TO SUBSTRATE ALLOW TO DRY WITH REMAINING 50% TO BACK OF SHEET, INSTALL WHILE TACKY)
- 3. SECURE FLASHINGS AND METAL WORK IN ACCORDANCE WITH IB SPECIFICATIONS AND FLASHING SECUREMENT TABLE.
- 4. SEALANTS AND CAULKING REQUIRE PERIODIC OWNER MAINTENANCE

## APPROVED SUBSTRATE / SEPARATION:

MECHANICALLY ATTACHED RECOVER OVER APPROVED EXISTING WALL AND BASE FLASHINGS

· FULL SEPARATION REQUIRED WITH MINIMUM 1/2" PLYWOOD,1/4" APPROVED GYPSUM COVER BOARD, 7/16" OSB, OR APPROVED IB SEPARATION SHEET

INDUCTION WELDED RECOVER OVER APPROVED EXISTING WALL AND BASE FLASHINGS

· FULL SEPARATION REQUIRED WITH MINIMUM 1/4" APPROVED GYPSUM COVER BORD

FULLY ADHERED RECOVER OVER APPROVED EXISTING WALL AND BASE FLASHINGS

FULL SEPARATION REQUIRED WITH MINIMUM 1/2" PLYWOOD, 1/4" APPROVED GYPSUM COVER BOARD, OR 7/16" OSB

| Scale:                 | Detail Name:    |                       | Detail Number: |
|------------------------|-----------------|-----------------------|----------------|
| NTS                    | Retrofit Reglet | Mount Counterflashing | FT - 03        |
| Submitted By:          |                 | Project:              |                |
| Address:<br>Telephone: |                 | Address:              |                |
| releptione.            |                 |                       |                |