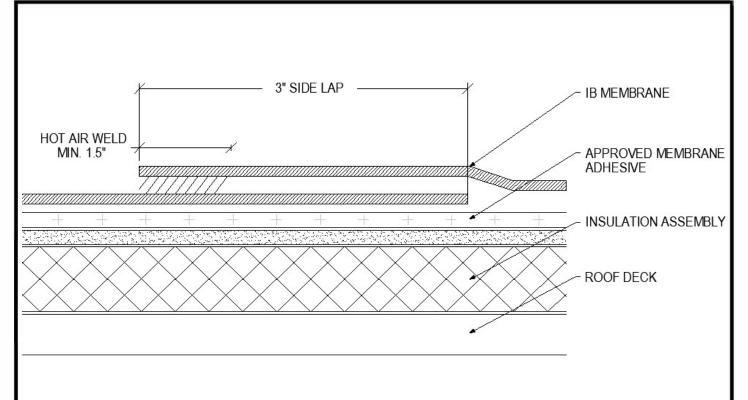

| Scale:                     | Detail Name: | / Adhered Membrane Seam | Detail Number: |
|----------------------------|--------------|-------------------------|----------------|
| NTS                        | Fully        |                         | FA-AT-01       |
| Submitte<br>Addr<br>Teleph | ress:        | Project:<br>Address:    |                |