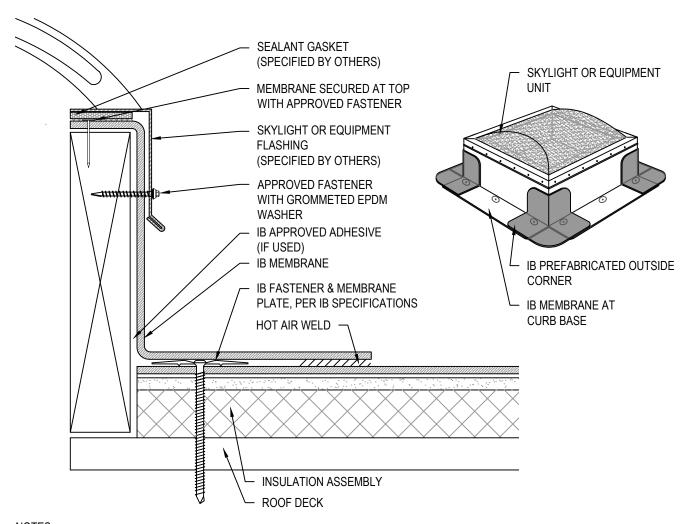

· FULL SEPARATION REQUIRED WITH MINIMUM 1/2" PLYWOOD, 1/4" APPROVED GYPSUM COVER BOARD, OR 7/16" OSB

| Detail Name:                                         |          | Detail Number:                                                                  |
|------------------------------------------------------|----------|---------------------------------------------------------------------------------|
| Curb Mounted Removable Skylight - Equipment Flashing |          | BF - 05                                                                         |
| d By:                                                | Project: |                                                                                 |
|                                                      | Address: |                                                                                 |
| !                                                    |          | Curb Mounted Removable Skylight - Equipment Flashing  By: SS: Project: Address: |