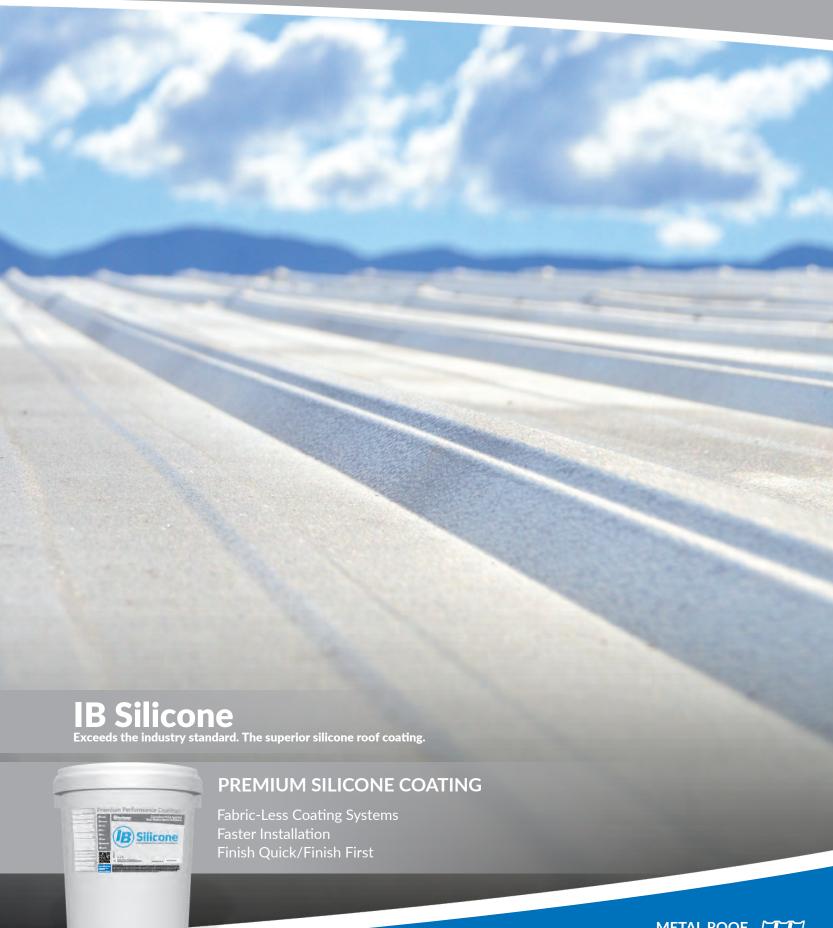

#### **METAL PANEL**

Roof Restoration Coatings for Metal Panels & Standing Seam

IB Silicone Coating is a premium, high performance, high solids, single component, moisture cure fluid applied silicone elastomeric coating that is designed to help reduce surface temperatures thereby minimizing thermal expansion and contraction while providing exceptional resistance to UV degradation and long lasting and preventative solutions for the renewal and maintenance of many roof types.

# DISCOVER THE DIFFERENCE

**IB Silicone meets and exceeds the industry standard for Silicone roof coatings** and is a versatile, premium elastomeric coating that is designed to provide a weathering surface over metal panel and standing seam metal roofs.