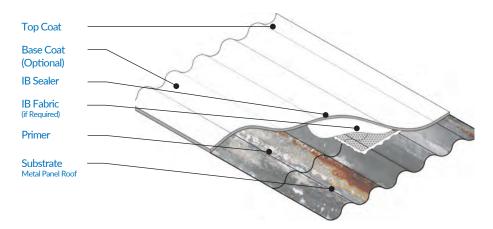

# **Existing Roof** - Metal Panel Roof

IB Silicone Top Coat | IB Silicone Base Coat | IB Rust Primer

#### **LABOR STEPS**

Clean Roof > Rust Treatment > Seam treatment > Base Coat > Reflective Coat