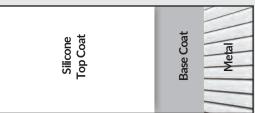

# **Existing Roof** - Metal Panel Roof

IB Silicone Top Coat | IB Silicone Base Coat | IB Rust Primer

#### **LABOR STEPS**

Clean Roof > Rust Treatment > Seam treatment > Base Coat > Reflective Coat