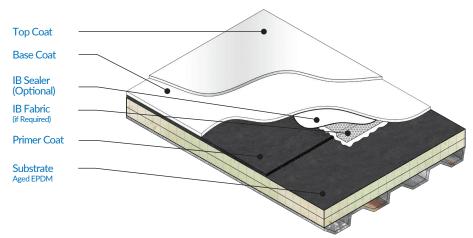

# **Existing Roof** - Aged EPDM Single-Ply

IB Silicone Top Coat | IB Silicone Base Coat | IB EPDM Cleaner

### **LABOR STEPS**

Clean Roof > Seam Treatment > Base Coat > Reflective Coat