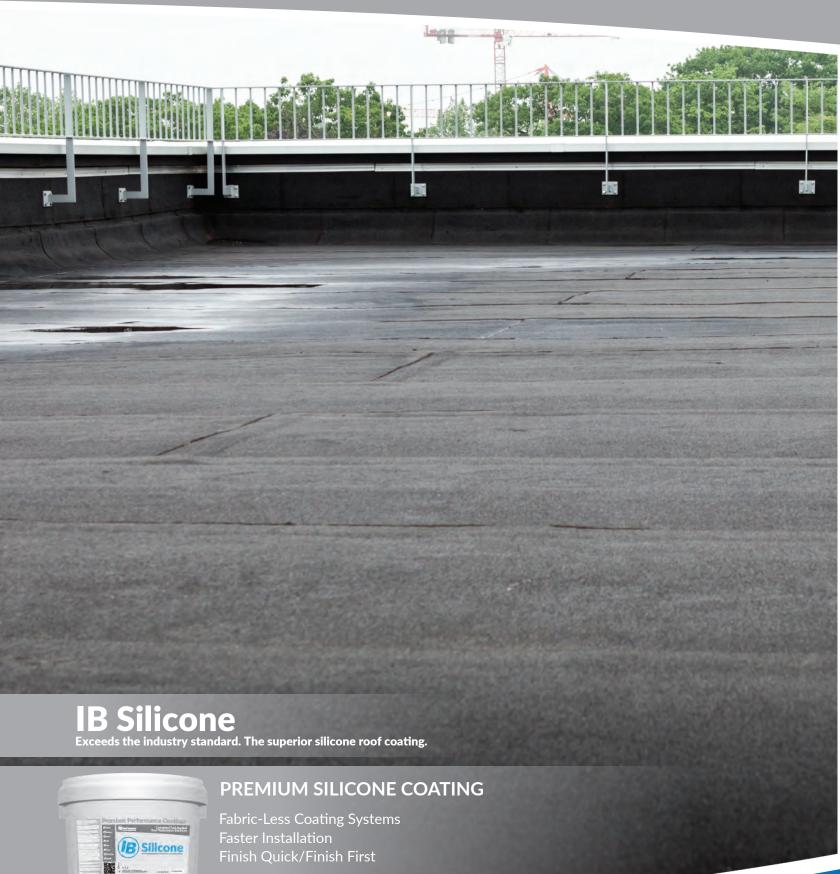

#### **ASPHALT ROOF**

Roof Restoration Coatings for Smooth & Mineral Cap BUR, Smooth & Granule Modified Bitumen

IB Silicone Coating is a premium, high performance, high solids, single component, moisture cure fluid applied silicone elastomeric coating that is designed to help reduce surface temperatures thereby minimizing thermal expansion and contraction while providing exceptional resistance to UV degradation and long lasting and preventative solutions for the renewal and maintenance of many roof types.

## DISCOVER THE DIFFERENCE

**IB Silicone meets and exceeds the industry standard for Silicone roof coatings** and is a versatile, premium elastomeric coating that is designed to provide a weathering surface over smooth and granule asphaltic roofs.