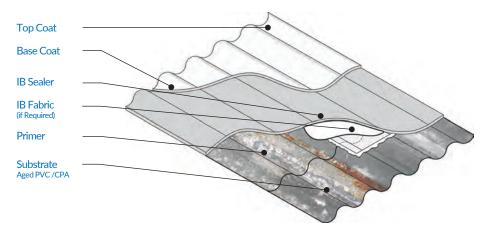

# **Existing Roof** - Aged Metal Roof

IB Acrylic HT Top Coat | IB Acrylic HT Base Coat | IB Rust Primer or IB Acrylic HT Top Coat | IB Acrylic Pro Base Coat | IB Rust Primer