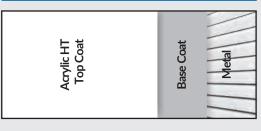

# **Existing Roof** - Aged Metal Roof

IB Acrylic HT Top Coat | IB Acrylic HT Base Coat | IB Rust Primer or IB Acrylic HT Top Coat | IB Acrylic Pro Base Coat | IB Rust Primer