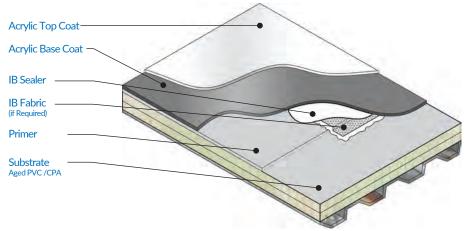

# **Existing Roof** - Aged Thermoplastic Single-Ply

IB Acrylic HT Top Coat | IB Acrylic HT Base Coat | IB Thermoplastic Primer

## **LABOR STEPS**

Clean Roof > Seam Treatment > Primer > Base Coat > Top Coat