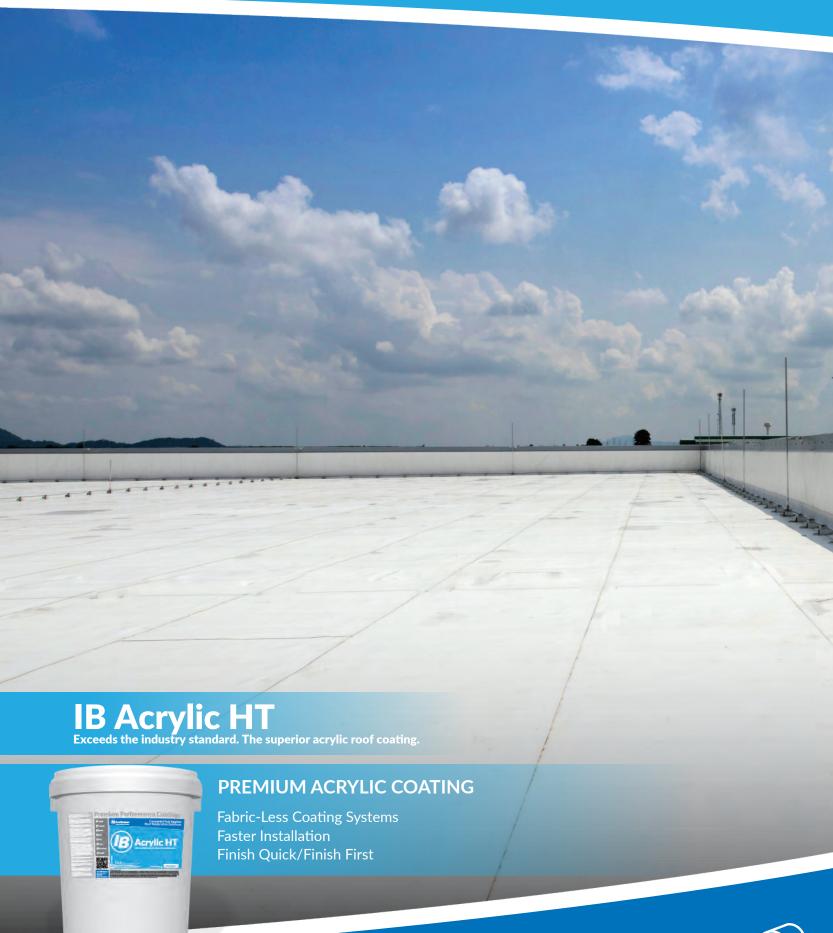

## DISCOVER THE DIFFERENCE

IB Acrylic HT meets and exceeds the industry standard for Acrylic roof coatings and is a versatile, premium elastomeric coating that is designed to provide a weathering surface over aged EPDM and aged thermoplastic single-ply membranes.