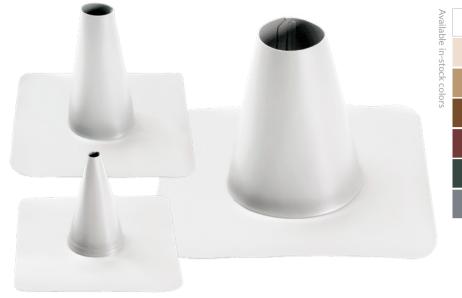

### Membranes Flashings/Drains/Vents Metal/Termination Bar Separation Sheets/Fire Sheets/Vapor Retarders Insulation/Cover Board Adhesives/Sealants/Primers Fasteners/Plates

Specialized Service & Support

## IB Roof Systems is designed for the roofing contractor.

IB provides a complete roofing system that can be ordered and shipped typically within 24 hours. We place as much emphasis on developing strong, interactive and dynamic partnerships as we do on designing and producing the best roofing systems. With the ease of installation, technical solutions, custom fabrication, and the largest selection of in stock color materials, **IB Roof Systems is the Right Choice.** 