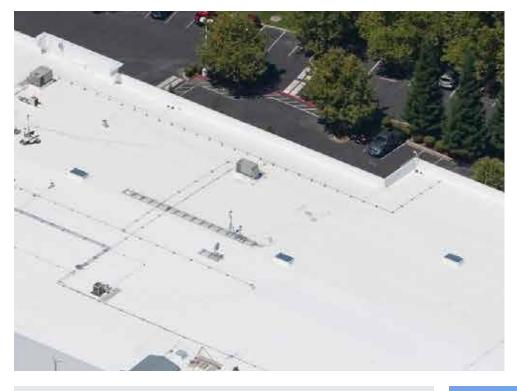

# FIRE RESISTANCE

IB PVC roofing membranes can be used in many UL Class A roof assemblies. IB PVC roofing membranes have passed stringent fire testing standards at both UL and FM, and are approved for use in Low, Steep and Unlimited slope assemblies.

## **HIGH PERFORMANCE**

IB PVC membranes stand up to constant dampness and ponding water, and resist the effects of severe weather extremes. There are no exclusions in our warranty for ponding water.