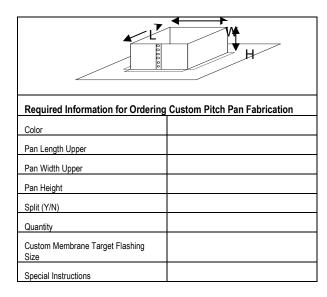

### **Product Description:**

IB Pitch Pans are fabricated from IB PVC Clad Metal constructed with a durable 45 mil non-reinforced IB PVC film laminated to 24 gauge, G90 coated galvanized sheet metal. Pitch pans are custom fabricated to your exact specification. A factory welded; reinforced IB PVC Single-Ply target flashing is bonded to the clad which allows for easy application over the newly installed IB roof system. They are intended to be used in conjunction with M-1 Sealant and One-Part Pourable Penetration Sealant.

#### Features:

- · Split pan format for ease of installation
- · Factory welded reinforced membrane target
- Integral flanges for securement
- Custom orders available for a variety of membrane thicknesses and color options

#### **Attachment:**

Refer to IB Specifications and Construction Details for installation requirements and additional information for approved substrates and specific uses. IB Pitch Pans are intended to be used in conjunction with M-1 Sealant (sold separately) and One-Part Pourable Penetration Sealant (sold separately). IB Pitch Pans must be secured in place over the installed IB membrane with IB Fasteners approved for the substrate type. Split pan seams must be sealed with a continuous bead of M-1 Sealant and closed with a poprivets spaced approximately 1" o.c. (not supplied).