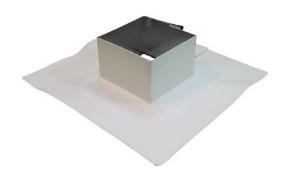

### **Product Description:**

IB Pitch Pans are fabricated from IB PVC Clad Metal constructed with a durable 45 mil non-reinforced IB PVC film laminated to 24 gauge, G90 coated galvanized sheet metal. Pitch pans are custom fabricated to your exact specification. A factory welded; reinforced IB PVC Single-Ply target flashing is bonded to the clad which allows for easy application over the newly installed IB roof system. They are intended to be used in conjunction with M-1 Sealant and One-Part Pourable Penetration Sealant.

#### Features:

- · Split pan format for ease of installation
- · Factory welded reinforced membrane target
- Integral flanges for securement
- Custom orders available for a variety of membrane thicknesses and color options