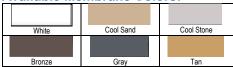

Pitch Pans are fabricated from IB PVC Clad Metal constructed with a durable 45 mil non-reinforced IB PVC film laminated to 24 gauge, G90 coated galvanized sheet metal. Pitch pans are custom fabricated to your exact specification. A factory welded; reinforced IB PVC Single-Ply target flashing is bonded to the clad which allows for easy application over the newly installed IB roof system. They are intended to be used in conjunction with M-1 Sealant and One-Part Pourable Penetration Sealant.

### Packaging:

Sold as individual units.

#### Features:

- · Split pan format for ease of installation
- · Factory welded reinforced membrane target
- Integral flanges for securement
- Custom orders available for a variety of membrane thicknesses and color options

### **Available Membrane Colors:**



#### **Attachment:**

Refer to IB Specifications and Construction Details for installation requirements and additional information for approved substrates and specific uses. IB Pitch Pans are intended to be used in conjunction with M-1 Sealant (sold separately) and One-Part Pourable Penetration Sealant (sold separately). IB Pitch Pans must be secured in place over the installed IB membrane with IB Fasteners approved for the substrate type. Split pan seams must be sealed with a continuous bead of M-1 Sealant and closed with a poprivets spaced approximately 1" o.c. (not supplied).





Product details stated are nominal as manufactured, and the results of tests and/or calculations and therefore are non-binding and do not represent a guarantee or warranted characteristics. User and/or desig