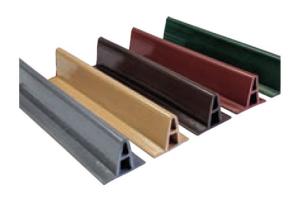

#### **Product Description:**

IB Flexible Metal Profiles are constructed of high-quality PVC polymers and plasticizers which are extrusion formed and designed to enhance the visual aesthetics of an IB Roof by simulating a metal standing seam appearance. Inherent flexibility provides maximum versatility in adapting to a variety of flat, radius and curved substrates.