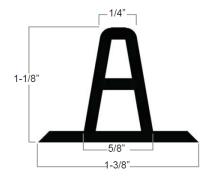

### **Product Specs:**

Length: 10'

Profile height: 1-1/8"

Rib profile: 5/8" (base), 1/4" (top)

Base flange: 1-3/8"