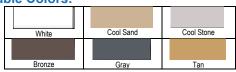

### **Technical Data Sheet**

# IB® Flexible Metal Profile

# IB Roof Systems®

#### **Product Description:**

IB Flexible Metal Profiles are constructed of high-quality PVC polymers and plasticizers which are extrusion formed and designed to enhance the visual aesthetics of an IB Roof by simulating a metal standing seam appearance. Inherent flexibility provides maximum versatility in adapting to a variety of flat, radius and curved substrates.

### **Product Specs:**

Length: 10'

Profile height: 1-1/8"

Rib profile: 5/8" (base), 1/4" (top)

Base flange: 1-3/8"

### Packaging:

35 units per box.

Weight: 2 lbs. each, 70 lbs. per box

## **Available Colors:**



#### Use:

Refer to IB Specifications and Construction Details for installation requirements and additional information for approved substrates and specific uses. IB Flexible Metal Profiles are used in conjunction with IB PVC Single-Ply membranes and are intended to be hot air installed over approved IB PVC Single-Ply membranes.





Product details stated are nominal as manufactured, and the results of tests and/or calculations and therefore are non-binding and do not represent a guarantee or warranted characteristics. User and/or designer are responsible for confirming suitable performance for specific application and conforming with all applicable laws and regulations.