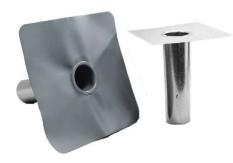

## **Product Description:**

**IB Drain Liners** are factory fabricated with round straight tube leaders and a reinforced IB PVC membrane target flashing that allows for easy application through metal drop drains over installed IB PVC membranes.

**Metal Drop Drains** are made from galvanized metal and are designed to be used in conjunction with the IB Drain Liner.

## Use:

Metal Drop Drains with IB Drain Liners are ideal for use at ponding conditions at overhangs that will allow for the installation of a conductor head and down spout/drain line.