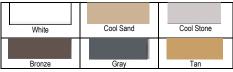

## **Available Clad Metal Colors:**

Standard Clad Finish in White, Bronze, Tan, and Gray

Also available in 24-gauge Clad SAE 304 stainless steel (White only)