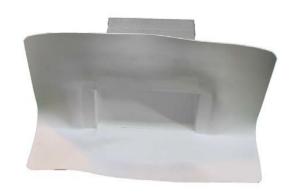

## **Product Description:**

IB Clad Metal Scuppers are custom fabricated from IB PVC Clad Metal constructed with a durable 45 mil non reinforced IB PVC film laminated to 24 gauge, ASTM A653-09, CS Type B, G90 coated galvanized sheet metal. Each scupper is made to your exact specification and is finished with a factory welded, non-reinforced 60 mil. IB PVC Single Ply target flashing that allows for easy application over the newly installed IB roof system. IB Clad Metal Scuppers incorporate large metal flanges for securement to suitable substrates using approved fasteners. Also available in 24-gauge Clad SAE 304 stainless steel upon request.

## **Attachment:**

Position scupper to ensure positive drainage through the prepared opening and install a minimum of two approved fasteners per flange (8 fasteners per scupper) to the substrate. Clean off any residue, dirt or other contaminates from the bottom of the IB Clad Metal Scupper and the roof surfaces and hot air weld the perimeter target. Extend scupper body beyond outer wall line (minimum of 1") and provide a watertight seal. Install galvanized metal face plate or conductor head with downspout.