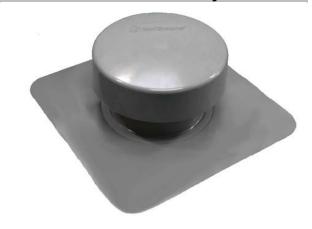

### **Product Description:**

IB 10" Roof Vent is constructed from super heavy duty UV stabilized PVC with integral insect resistant screen. Deck flange includes pre-drilled holes for easy attachment to the roof deck. The strong cap is permanently attached to resist damage from vandals and wind. IB 10" Roof Vent comes with an IB membrane target patch dielectrically welded to the flange. Net free ventilation area of 52 square inches per vent.

# **Vent Colors:**

White, Tan, Black and Gray