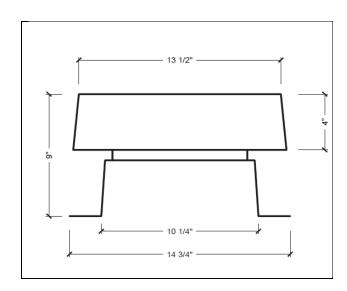

### **Product Description:**

IB 10" Roof Vent is constructed from super heavy duty UV stabilized PVC with integral insect resistant screen. Deck flange includes pre-drilled holes for easy attachment to the roof deck. The strong cap is permanently attached to resist damage from vandals and wind. IB 10" Roof Vent comes with an IB membrane target patch dielectrically welded to the flange. Net free ventilation area of 52 square inches per vent.