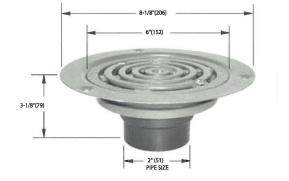

# **Product Description:**

Watts FD-370 Wood Deck Drain is a 3 component assembly consisting of an epoxy coated wood deck drain with a 5" diameter heel proof aluminum grate and a surface membrane clamp with recessed securing flange and 2" ABS socket outlet. Low profile, flush mount drain design is ideal for solid decking applications with IB PVC Single-Ply and IB DeckShield membranes.

#### **Features:**

- · Low profile, flush mount drain design
- Surface membrane clamp with recessed securing flange and 2" ABS socket outlet
- 5" diameter heel proof aluminum grate

#### Load Rating & Free Area:

| Load Rating                                               | Free Area |
|-----------------------------------------------------------|-----------|
|                                                           | (Sq. In.) |
| *LD                                                       | 8         |
| Note: The load classifications are in accordance with the |           |
| American National Standards ASME A112.21.1M               |           |
| ASME Ratings are as follows:                              |           |
| LD – Safe Live Load 7500 – 10000 lbs. (3375-4500 kg)      |           |
| The above categories are given as a guide only.           |           |