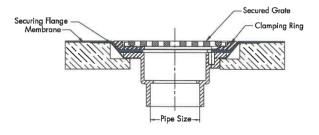

# **Product Description:**

Watts FD-370 Wood Deck Drain is a 3 component assembly consisting of an epoxy coated wood deck drain with a 5" diameter heel proof aluminum grate and a surface membrane clamp with recessed securing flange and 2" ABS socket outlet. Low profile, flush mount drain design is ideal for solid decking applications with IB PVC Single-Ply and IB DeckShield membranes.

#### Typical Installation

Refer to IB DeckShield Drain Detail DS-18 for installation instructions.

Product details stated are nominal as manufactured, and the results of tests and/or calculations and are therefore non-binding and do not represent a guarantee or warranted characteristics. User and/or designer are responsible for confirming suitable performance for specific application and conforming with all applicable laws and regulations.